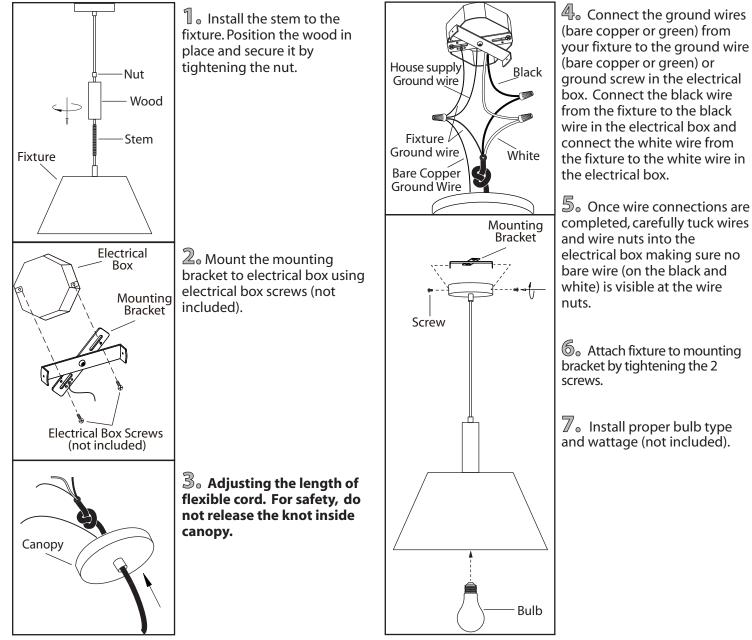

ur questions... 1-800-265-1833 (English) / 1-800-567-2513 (French) IN CANADA - ressalescanada@canarmna.ca - IN USA - ressalesusa@canarmna.ca

Monday – Friday



## SAFETY PRECAUTIONS:

- **1.TURN OFF ELECTRICAL POWER BEFORE STARTING INSTALLATION OF LIGHT FIXTURE.**
- 2. THIS PRODUCT MUST BE INSTALLED IN ACCORDANCE WITH THE APPLICABLE INSTALLATION CODE BY A PERSON FAMILIAR WITH THE CONSTRUCTION AND OPERATION OF THE PRODUCT AND THE HAZARDS INVOLVED.
- 3. CONNECT THE GROUND WIRES (BARE COPPER OR GREEN) FROM YOUR FIXTURE TO THE GROUND WIRE (BARE COPPER OR GREEN) OR GROUND SCREW IN THE ELECTRICAL BOX.
- 4. TO CLEAN THE FIXTURE, TURN OFF THE POWER, WAIT FOR IT TO COOL, AND WIPE THE FIXTURE WITH A CLEAN, SOFT CLOTH.
- NOTE: Product may not look exactly as shown in figures.

## **INSTALLATION:**