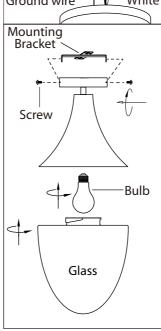

# Mounting **Bracket Electrical Box Screws** (not included)

Electrical

Box

2. Mount the mounting bracket to electrical box using electrical box screws (not included).

 $\mathfrak{Z}_{ullet}$  Connect the ground wires

(bare copper or green) from your

#### **B. INSTALLATION FOR SEMI FLUSH MOUNT**

■ Remove the swivel arm from the canopy by unscrewing the hex nut, star washer and washer.

fixture to the ground wire (bare copper or green) or ground screw in the electrical box. Connect the black wire (or wire with marking) from the fixture to House the black wire in the electrical Black supply box and connect the white wire Ground from the fixture to the white wire wire Fixture White Ground wire Mounting

in the electrical box. 4. Once connections of wires are completed, carefully tuck wires and wire nuts into the electrical box making sure no bare wire (on the black and white) is visible at the wire nuts.

ြံ₀ Install specified bulb type and wattage (not included).

 $\mathbb{Z}_{\circ}$  Screw the glass shade on to the fixture. Ensure the glass is securely attached to the fixture.

To prevent SERIOUS INJURY or DEATH, make sure that glass is properly secured