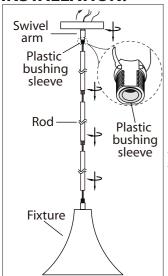

#### **INSTALLATION:**

Star \_ Washer

Swivel

arm

Star

Washer

Fixture

Hex

#### $\mathbb{1}_{\circ}\,$ A. INSTALLATION FOR **PENDANT MOUNT**

 $label{eq:loss} 
label{eq:loss} 
label{eq:loss} 
label{eq:loss}$  Install the length of rod that is required by threading wire through the rod and screwing it to the fixture. Install swivel to the rod, ensuring that the plastic bushing sleeve is at the swivel.