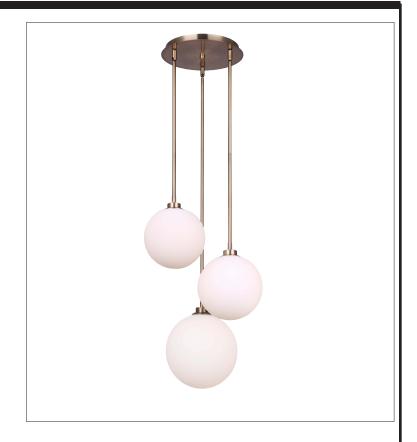

# SIMONE Pendant light

part # IPL1032A03GD

### General

Size of fixture: 14 3/4" W x 25 1/2"-61 1/2" H

Finish: gold

Shade: flat opal glass

Shade sizes: 1 x 9", 1 x 8", 1 x 7" diameter

Canopy size: 9 3/4" diameter

Lamping: 3 x 60W C bulbs (not included) Mounting: ceiling, adjustable height

Rod lengths: 9 x 12", 6 x 6"