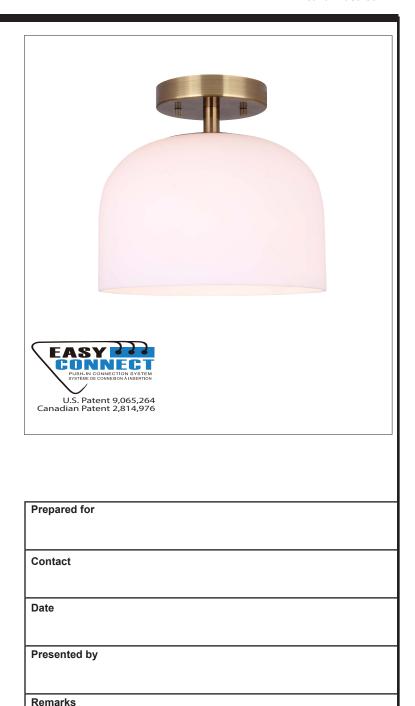

## NOVALEE Flush mount light

PO Box 367, 2157 Parkedale Avenue, Brockville, Ontario K6V5V6 Tel: 613-342-5424 | Fax: 1-800-263-4598 www.canarm.com

### <u>General</u>

Size of fixture: 9 1/4" W x 9" H Finish: gold Shade: flat opal glass Shade size: 9 1/4" W x 6 1/2" H Canopy size: 4 3/4" diameter Lamping: 1 x 100W A bulb (not included) Mounting: ceiling Easy Connect™