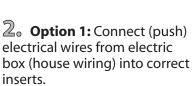

4. Tuck electrical wires into electrical box and position fixture over studs on mounting

 $\mathfrak{Z}_{\circ}$  Connect (push) electrical

wires from fixture into correct

5. Install specified bulb type and wattage (not included).