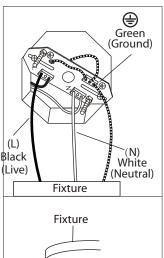

4. Tuck electrical wires into electrical box and position fixture over studs on mounting

 $\mathfrak{Z}_{\circ}$  Connect (push) electrical

wires from fixture into correct

5. Install specified bulb type and wattage (not included).

inserts. bracket assembly. Secure fixture in place with star = Stud washers and cap nuts. Star Washer Cap Bulb