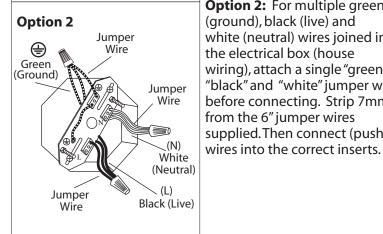

(Neutral)

<sup>1</sup> ₀ Attach Easy Connect™ mounting bracket to electrical box with electrical box screws (not included).

Option 2: For multiple green (ground), black (live) and white (neutral) wires joined in the electrical box (house wiring), attach a single "green", "black" and "white" jumper wire before connecting. Strip 7mm from the 6" jumper wires supplied. Then connect (push)

4. Tuck electrical wires into electrical box and position fixture over studs on mounting

 $\mathfrak{Z}_{\circ}$  Connect (push) electrical

wires from fixture into correct

5. Install specified bulb type and wattage (not included).