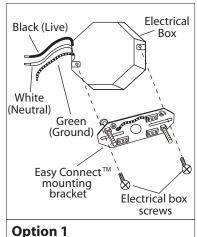

#### **INSTALLATION:**

(4)

Green

(Ground)

(L)

Black (Live)

(N)

White

(Neutral)

<sup>1</sup> ₀ Attach Easy Connect™ mounting bracket to electrical box with electrical box screws (not included).

Option 2: For multiple green (ground), black (live) and white (neutral) wires joined in the electrical box (house wiring), attach a single "green", "black" and "white" jumper wire before connecting. Strip 7mm from the 6" jumper wires supplied. Then connect (push)