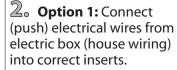

Rulh

3ී Connect (push) electrical wires from fixture into correct inserts.

4。Once connections of wires are completed, carefully tuck wires and wire nuts into the electrical box making sure no bare wire (on the black and white) is visible at the wire nuts.