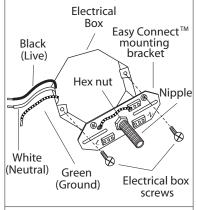

## **INSTALLATION:**

Option 1

(

Green

(Ground)

(1)Black (Live)

(N)

White

(Neutral)

 $\mathbb{1}_{\circ}$  Attach nipple to mounting bracket. Adjust so it will clear hole in back of fixture and then lock nipple in place with hex nut. Attach mounting bracket to electrical box with electrical box screws (not included).