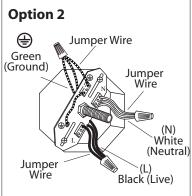

## **INSTALLATION:**

Option 1

(

Green

(Ground)

(1)Black (Live)

(N)

White

5. Secure the pan to the nipple tightening by star washer and hex nut. Screw the finial to the nipple.

Option 2: For multiple green (ground), black (live) and white (neutral) wires joined in the electrical box (house wiring), attach a single "green", "black" and "white" jumper wire before connecting. Strip 7mm from a 6 in. jumper wires supplied. Then connect (push) wires into the correct inserts.