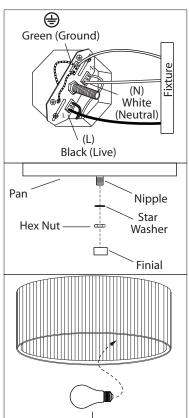

Rulh

3ී Connect (push) electrical wires from fixture into correct inserts.

4。Once connections of wires are completed, carefully tuck wires and wire nuts into the electrical box making sure no bare wire (on the black and white) is visible at the wire nuts.

5. Secure the pan to the nipple tightening by star washer and hex nut. Screw the finial to the nipple.

Option 2: For multiple green (ground), black (live) and white (neutral) wires joined in the electrical box (house wiring), attach a single "green", "black" and "white" jumper wire before connecting. Strip 7mm from a 6 in. jumper wires supplied. Then connect (push) wires into the correct inserts.