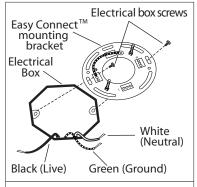

#### **INSTALLATION:**

<sup>1</sup> ₀ Attach Easy Connect™ mounting bracket to electrical box with electrical box screws (not included).

4. Tuck electrical wires into electrical box and position fixture over studs on mounting bracket assembly. Secure fixture in place with star washers and cap nuts.

 $2_{\circ}$  Option 1: Connect (push) electrical wires from electric box (house wiring) into correct inserts.

**Option 2:** For multiple green

white (neutral) wires joined in

attach a single "green", "black" and "white" jumper wire before

the electrical box (house wiring),

connecting. Strip 7mm from the

6" jumper wires supplied. Then

connect (push) wires into the

correct inserts.

(ground), black (live) and

Install specified bulb type and wattage (not included).