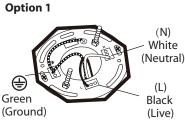

 $2_{\circ}$  Option 1: Connect (push) electrical wires from electric box (house wiring) into correct inserts.

**Option 2:** For multiple green

white (neutral) wires joined in

attach a single "green", "black" and "white" jumper wire before

the electrical box (house wiring),

connecting. Strip 7mm from the

6" jumper wires supplied. Then

connect (push) wires into the

correct inserts.

(ground), black (live) and

Install specified bulb type and wattage (not included).