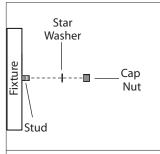

#### **INSTALLATION:**

<sup>1</sup> ₀ Attach Easy Connect™ mounting bracket to electrical box with electrical box screws (not included).

4. Tuck electrical wires into electrical box and position fixture over studs on mounting bracket assembly. Secure fixture in place with star washers and cap nuts.