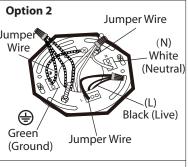

 $2_{\circ}$  Option 1: Connect (push) electrical wires from electric box (house wiring) into correct inserts.

**Option 2:** For multiple green

white (neutral) wires joined in

attach a single "green", "black" and "white" jumper wire before

the electrical box (house wiring),

connecting. Strip 7mm from the

6" jumper wires supplied. Then

connect (push) wires into the

correct inserts.

(ground), black (live) and

Install specified bulb type and wattage (not included).