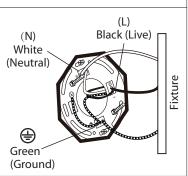

 $2_{\circ}$  Option 1: Connect (push) electrical wires from electric box (house wiring) into correct inserts.

**Option 2:** For multiple green

white (neutral) wires joined in

attach a single "green", "black" and "white" jumper wire before

ತಿ。Connect (push) electrical wires from fixture into correct inserts.