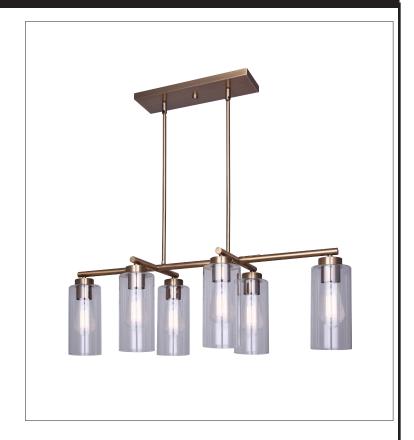

# JETT Chandelier light

part # ICH671B06GD

### General

Size of fixture: 34 1/2" W x 18 3/4"- 60 3/4"H

Finish: gold

Shade: clear glass

Shade size: 4" W x 8" H Canopy size: 14" x 4 1/4"

Lamping: 6 x 100W A bulbs (not included)

Mounting: ceiling, adjustable height