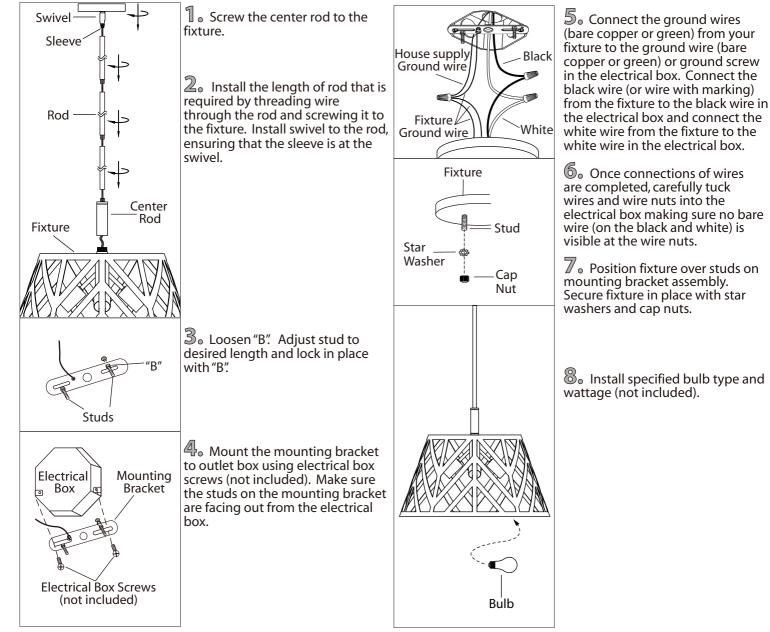

y 8 AM - 5 PM E.S.T.

INSTRUCTIONS PERTAINING TO RISK OF FIRE OR INJURY TO PERSONS READ ALL INSTRUCTIONS IMPORTANT SAFETY INSTRUCTIONS SAVE THESE INSTRUCTIONS



## SAFETY PRECAUTIONS:

- **1.TURN OFF ELECTRICAL POWER BEFORE STARTING INSTALLATION OF LIGHT FIXTURE.**
- 2. THIS PRODUCT MUST BE INSTALLED IN ACCORDANCE WITH THE APPLICABLE INSTALLATION CODE BY A PERSON FAMILIAR WITH THE CONSTRUCTION AND OPERATION OF THE PRODUCT AND THE HAZARDS INVOLVED.
- 3. CONNECT THE GROUND WIRES (BARE COPPER OR GREEN) FROM YOUR FIXTURE TO THE GROUND WIRE (BARE COPPER OR GREEN) OR GROUND SCREW IN THE ELECTRICAL BOX.
- 4. TO CLEAN THE FIXTURE, TURN OFF THE POWER, WAIT FOR IT TO COOL, AND WIPE THE FIXTURE WITH A CLEAN, SOFT CLOTH.

NOTE: Product may not look exactly as shown in figures.

## **INSTALLATION:**