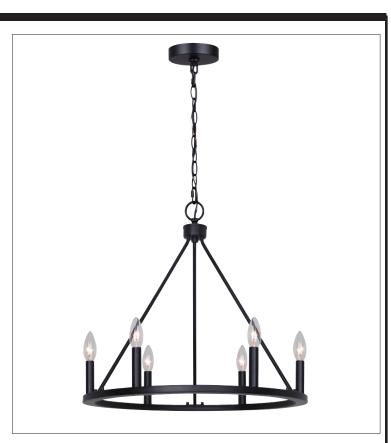

# MARA Chandelier light

PO Box 367, 2157 Parkedale Avenue, Brockville, Ontario K6V5V6 Tel: 613-342-5424 | Fax: 1-800-263-4598 www.canarm.com

# <u>General</u>

Size of fixture: 26" W x 21 3/4" H Finish: matte black Shade: N/A Shade size: N/A Canopy size: 5 1/8" diameter Lamping: 6 x 60W C bulbs (not included) Mounting: ceiling, adjustable height 5' chain 6' cord