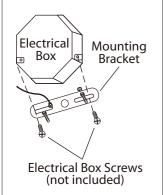

Studs

 $\mathfrak{Z}_{ullet}$  Mount the mounting bracket to electrical box using electrical box screws (not included). Make sure the studs on the mounting bracket are facing out from the electrical box.