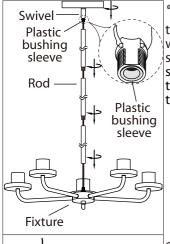

#### **INSTALLATION:**

 $\mathbb{1}_{\circ}$  Install the length of rod that is required by threading wire through the rod and screwing it to the fixture. Install swivel to the rod, ensuring that the plastic bushing sleeve is at the swivel.