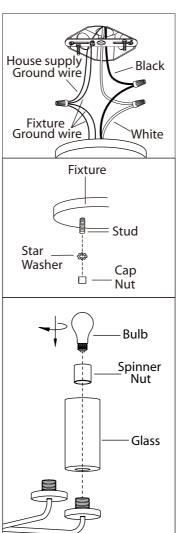

- 4. Connect the ground wires (bare copper or green) from your fixture to the ground wire (bare copper or green) or ground screw in the electrical box. Connect the black wire (or wire with marking) from the fixture to the black wire in the electrical box and connect the white wire from the fixture to the white wire in the electrical box.
- 5. Once connections of wires are completed, carefully tuck wires and wire nuts into the electrical box making sure no bare wire (on the black and white) is visible at the wire nuts.
- ത്₀ Position fixture over studs on mounting bracket assembly. Secure fixture in place with star washers and cap nuts.
- $\mathbb{Z}_{\circ}$  Remove spinner nut from socket. Position the glass on lamp and secure with spinner nut. (Please check the glass before installing for any cracks. Do not overtighten the spinner nut to attach the glass to the fixture.)
- 👸。Install specified bulb type and wattage (not included).