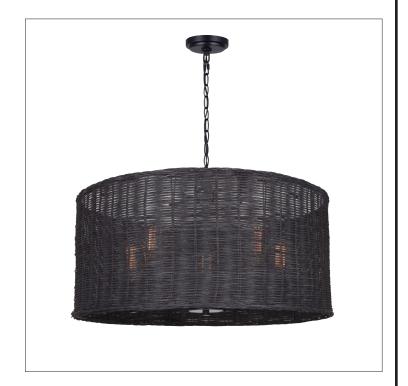

# REMEE Chandelier Light

part # ICH2023B05BK23

## **General**

Size of fixture: 23" W x 10 1/2" H

Finish: matte black

Shade: rattan

Shade size: 23" W x 8 1/2" H Canopy size: 4 3/4" diameter

Lamping: 5 x 60W A bulbs (not included) Mounting: ceiling, adjustable height