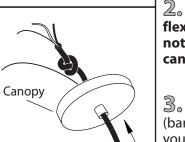

## **INSTALLATION:**

 $1\!\!1_{\circ}$  Mount the mounting bracket to electrical box using electrical box screws (not included).

- House supply Black Ground wire Fixture ! Ground wire White Bare Copper Ground Wire
- 2. Adjusting the length of flexible cord. For safety, do not release the knot inside canopy.
- $\mathfrak{Z}_{ullet}$  Connect the ground wires (bare copper or green) from your fixture to the ground wire (bare copper or green) or ground screw in the electrical box. Connect the black wire from the fixture to the black wire in the electrical box and connect the white wire from the fixture to the white wire in the electrical box.
- 4 Once wire connections are completed, carefully tuck wires and wire nuts into the electrical box making sure no bare wire (on the black and white) is visible at the wire nuts.