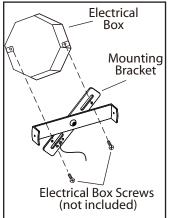

## **INSTALLATION:**

 $1\!\!1_{\circ}$  Mount the mounting bracket to electrical box using electrical box screws (not included).

- House supply Black Ground wire Fixture ! Ground wire White Bare Copper Ground Wire
- 2. Adjusting the length of flexible cord. For safety, do not release the knot inside canopy.
- $\mathfrak{Z}_{ullet}$  Connect the ground wires (bare copper or green) from your fixture to the ground wire (bare copper or green) or ground screw in the electrical box. Connect the black wire from the fixture to the black wire in the electrical box and connect the white wire from the fixture to the white wire in the electrical box.
- 4 Once wire connections are completed, carefully tuck wires and wire nuts into the electrical box making sure no bare wire (on the black and white) is visible at the wire nuts.