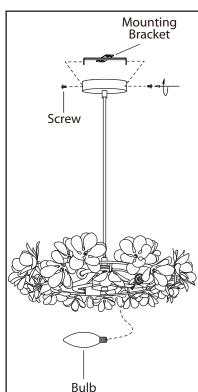

## **INSTALLATION:**

 $1\!\!1_{\circ}$  Mount the mounting bracket to electrical box using electrical box screws (not included).

- House supply Black Ground wire Fixture ! Ground wire White Bare Copper Ground Wire
- 2. Adjusting the length of flexible cord. For safety, do not release the knot inside canopy.
- $\mathfrak{Z}_{ullet}$  Connect the ground wires (bare copper or green) from your fixture to the ground wire (bare copper or green) or ground screw in the electrical box. Connect the black wire from the fixture to the black wire in the electrical box and connect the white wire from the fixture to the white wire in the electrical box.
- 4 Once wire connections are completed, carefully tuck wires and wire nuts into the electrical box making sure no bare wire (on the black and white) is visible at the wire nuts.

 $\mathfrak{S}_{ullet}$  Attach fixture to mounting bracket by tightening the 2 screws.

6. Install proper bulb type and wattage (not included).