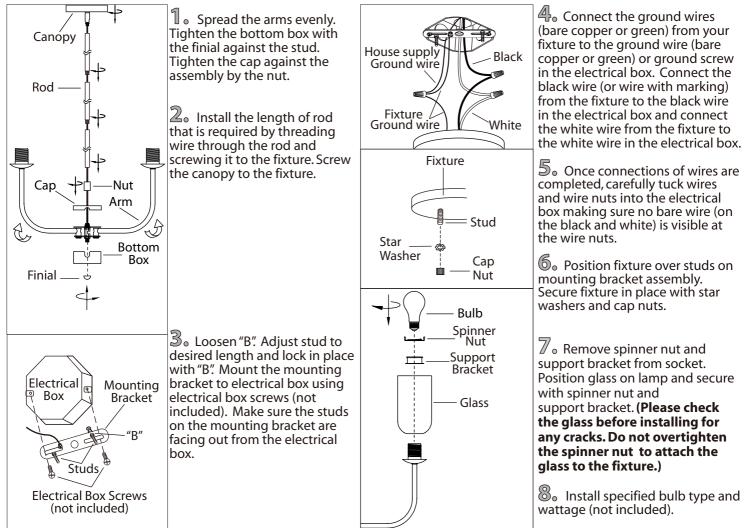

## **SAFETY PRECAUTIONS:**

- **1.TURN OFF ELECTRICAL POWER BEFORE STARTING INSTALLATION OF LIGHT FIXTURE.**
- 2. THIS PRODUCT MUST BE INSTALLED IN ACCORDANCE WITH THE APPLICABLE INSTALLATION CODE BY A PERSON FAMILIAR WITH THE CONSTRUCTION AND OPERATION OF THE PRODUCT AND THE HAZARDS INVOLVED.
- 3. CONNECT THE GROUND WIRES (BARE COPPER OR GREEN) FROM YOUR FIXTURE TO THE GROUND WIRE (BARE COPPER OR GREEN) OR GROUND SCREW IN THE ELECTRICAL BOX.
- 4. TO CLEAN THE FIXTURE, TURN OFF THE POWER, WAIT FOR IT TO COOL, AND WIPE THE FIXTURE WITH A CLEAN, SOFT CLOTH.

## **INSTALLATION:**