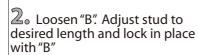

 $\mathfrak{Z}_{ullet}$  Mount the mounting bracket to electrical box using electrical box screws (not included). Make sure the studs on the mounting bracket are facing out from the electrical box.

- 4. Connect the ground wires (bare copper or green) from your fixture to the ground wire (bare copper or green) or ground screw in the electrical box. Connect the black wire (or wire with marking) from the fixture to the black wire in the electrical box and connect the white wire from the fixture to the white wire in the electrical box.
- 5. Once connections of wires are completed, carefully tuck wires and wire nuts into the electrical box making sure no bare wire (on the black and white) is visible at the wire nuts.
- ത്₀ Position fixture over studs on mounting bracket assembly. Secure fixture in place with star washers and cap nuts.
- $\mathbb{Z}_{\circ}$  Install specified bulb type and wattage (not included).