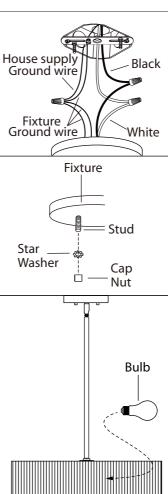

## **SAFETY PRECAUTIONS:**

- 1.TURN OFF ELECTRICAL POWER BEFORE STARTING INSTALLATION OF LIGHT FIXTURE.
- 2. THIS PRODUCT MUST BE INSTALLED IN ACCORDANCE WITH THE APPLICABLE INSTALLATION CODE BY A PERSON FAMILIAR WITH THE CONSTRUCTION AND OPERATION OF THE PRODUCT AND THE HAZARDS INVOLVED.
- 3. CONNECT THE GROUND WIRES (BARE COPPER OR GREEN) FROM YOUR FIXTURE TO THE GROUND WIRE (BARE COPPER OR GREEN) OR GROUND SCREW IN THE ELECTRICAL BOX.
- 4. TO CLEAN THE FIXTURE, TURN OFF THE POWER, WAIT FOR IT TO COOL, AND WIPE THE FIXTURE WITH A **CLEAN, SOFT CLOTH.**

## **INSTALLATION:**

 $\mathbb{1}_{\circ}$  Install the length of rod that is required by threading wire through the rod and screwing it to the fixture. Install swivel to the rod, ensuring that the plastic bushing sleeve is at the swivel.

 $\mathfrak{Z}_{ullet}$  Mount the mounting bracket to electrical box using electrical box screws (not included). Make sure the studs on the mounting bracket are facing out from the electrical box.

- 4. Connect the ground wires (bare copper or green) from your fixture to the ground wire (bare copper or green) or ground screw in the electrical box. Connect the black wire (or wire with marking) from the fixture to the black wire in the electrical box and connect the white wire from the fixture to the white wire in the electrical box.
- 5. Once connections of wires are completed, carefully tuck wires and wire nuts into the electrical box making sure no bare wire (on the black and white) is visible at the wire nuts.
- ത്₀ Position fixture over studs on mounting bracket assembly. Secure fixture in place with star washers and cap nuts.
- $\mathbb{Z}_{\circ}$  Install specified bulb type and wattage (not included).

Studs