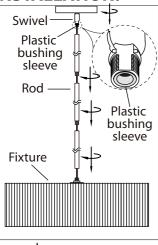

## **INSTALLATION:**

 $\mathbb{1}_{\circ}$  Install the length of rod that is required by threading wire through the rod and screwing it to the fixture. Install swivel to the rod, ensuring that the plastic bushing sleeve is at the swivel.