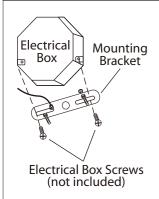

 $\mathfrak{Z}_{ullet}$  Mount the mounting bracket to electrical box using electrical box screws (not included). Make sure the studs on the mounting bracket are facing out from the electrical box.

- 4. Connect the ground wires (bare copper or green) from your fixture to the ground wire (bare copper or green) or ground screw in the electrical box. Connect the black wire (or wire with marking) from the fixture to the black wire in the electrical box and connect the white wire from the fixture to the white wire in the electrical box.
- 5. Once connections of wires are completed, carefully tuck wires and wire nuts into the electrical box making sure no bare wire (on the black and white) is visible at the wire nuts.
- ത്₀ Position fixture over studs on mounting bracket assembly. Secure fixture in place with star washers and cap nuts.
- $\mathbb{Z}_{\circ}$  Install specified bulb type and wattage (not included).