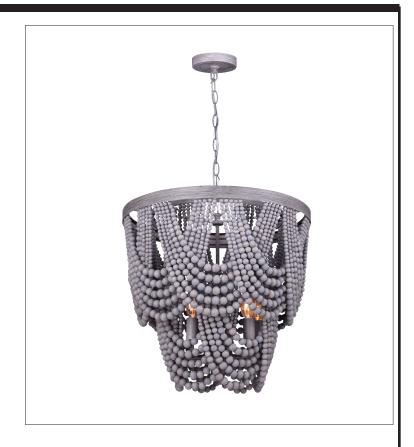

# SOLANA Chandelier light

part # ICH1033A05BGY18

## General

Size of fixture: 19 3/4" W x 22 1/4" H

Finish: grey

Shade: real wood beads Canopy size: 4 3/4" diameter

Lamping: 5 x 60W C bulbs (not included) Mounting: ceiling, adjustable height

5' chain, 6' cord