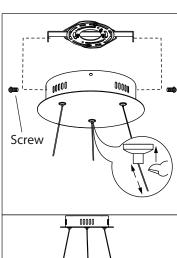

#### **INSTALLATION:**

- $\mathbb{1}_{\circ}\,$  Mount the mounting bracket to electrical box using electrical box screws (not included).
- 2. Connect the ground wires (bare copper or green) from your fixture to the ground wire (bare copper or green) or ground screw in the electrical box. Connect the black wire from the fixture to the black wire in the electrical box and connect the white wire from the fixture to the white wire in the electrical box.

- 4. Attach fixture to mounting bracket by tightening the 2 screws.
- 5. Adjust the height of the fixture by pushing the button.

This LED light is compatible with the dimmers:

LEVITON# 742-6672-HLW , 722-6674-PDW MAX 150 W, Lutron # SCL-153PH-WH MAX 150 W.