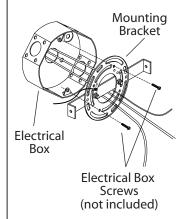

#### **INSTALLATION:**

- $\mathbb{1}_{\circ}\,$  Mount the mounting bracket to electrical box using electrical box screws (not included).
- 2. Connect the ground wires (bare copper or green) from your fixture to the ground wire (bare copper or green) or ground screw in the electrical box. Connect the black wire from the fixture to the black wire in the electrical box and connect the white wire from the fixture to the white wire in the electrical box.

**NOTE:** Do not disconnect any pre-wired connections.

3. Once connections of wires are completed. carefully tuck wires and wire nuts into the outlet box making sure no bare wire is visible at the wire nuts.