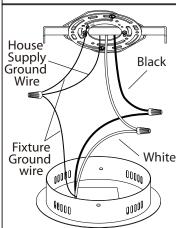

### **SAFETY PRECAUTIONS:**

- 1.TURN OFF ELECTRICAL POWER BEFORE STARTING INSTALLATION OF LIGHT FIXTURE.
- 2. THIS PRODUCT MUST BE INSTALLED IN ACCORDANCE WITH THE APPLICABLE INSTALLATION CODE BY A PERSON FAMILIAR WITH THE CONSTRUCTION AND OPERATION OF THE PRODUCT AND THE HAZARDS INVOLVED.
- 3. CONNECT THE GROUND WIRES (BARE COPPER OR GREEN) FROM YOUR FIXTURE TO THE GROUND WIRE (BARE COPPER OR GREEN) OR GROUND SCREW IN THE ELECTRICAL BOX.
- 4.TO CLEAN THE FIXTURE, TURN OFF THE POWER, WAIT FOR IT TO COOL, AND WIPE THE FIXTURE WITH A CLEAN, SOFT CLOTH.

#### **INSTALLATION:**

- $\mathbb{1}_{\circ}\,$  Mount the mounting bracket to electrical box using electrical box screws (not included).
- 2. Connect the ground wires (bare copper or green) from your fixture to the ground wire (bare copper or green) or ground screw in the electrical box. Connect the black wire from the fixture to the black wire in the electrical box and connect the white wire from the fixture to the white wire in the electrical box.

**NOTE:** Do not disconnect any pre-wired connections.

3. Once connections of wires are completed. carefully tuck wires and wire nuts into the outlet box making sure no bare wire is visible at the wire nuts.