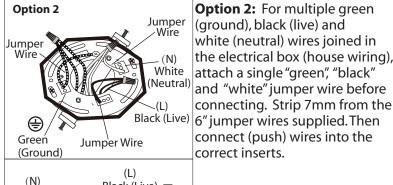

ර්ං Remove spinner nut and support bracket from socket. Position glass on lamp and secure with spinner nut and support bracket.

White

(Neutral)

( Green

 $\mathbb{S}_{ullet}$  Connect (push) electrical wires from fixture into correct inserts.