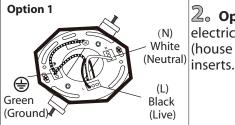

### **INSTALLATION:**

1 ₀ Attach Easy Connect™ mounting bracket to electrical box with electrical box screws (not included).

4。Attach fixture to mounting bracket by tightening the 2 screws.

**2.** Option 1: Connect (push) electrical wires from electric box (house wiring) into correct