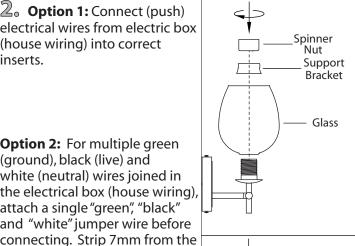

### **INSTALLATION:**

1 ₀ Attach Easy Connect™ mounting bracket to electrical box with electrical box screws (not included).

4。Attach fixture to mounting bracket by tightening the 2 screws.

**2.** Option 1: Connect (push) electrical wires from electric box (house wiring) into correct

ර්ං Remove spinner nut and support bracket from socket. Position glass on lamp and secure with spinner nut and support bracket.

White

(Neutral)

( Green

 $\mathbb{S}_{ullet}$  Connect (push) electrical wires from fixture into correct inserts.