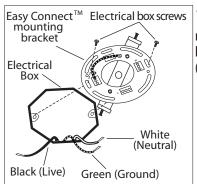

### **INSTALLATION:**

1 ₀ Attach Easy Connect™ mounting bracket to electrical box with electrical box screws (not included).

4。Attach fixture to mounting bracket by tightening the 2 screws.

**2.** Option 1: Connect (push) electrical wires from electric box (house wiring) into correct

ර්ං Remove spinner nut and support bracket from socket. Position glass on lamp and secure with spinner nut and support bracket.

White

(Neutral)

( Green

 $\mathbb{S}_{ullet}$  Connect (push) electrical wires from fixture into correct inserts.

 $\mathbb{Z}_{\circ}$  Install proper bulb type and wattage (not included).

Black (Live)