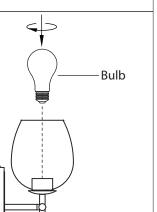

 $\mathbb{Z}_{\circ}$  Install proper bulb type and wattage (not included).

Black (Live)