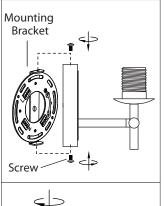

### **INSTALLATION:**

1 ₀ Attach Easy Connect™ mounting bracket to electrical box with electrical box screws (not included).

4。Attach fixture to mounting bracket by tightening the 2 screws.

**2.** Option 1: Connect (push) electrical wires from electric box (house wiring) into correct