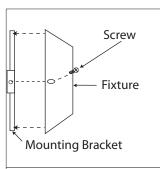

**多。Connect (push) electrical** wires from fixture into correct inserts.

4。Attached fixture to mounting bracket by tightening the 2 screws.

- 5. Remove spinner nut and support bracket from socket. Position glass on lamp and secure with spinner nut and support bracket.
- 6. Install proper bulb type and wattage (not included).