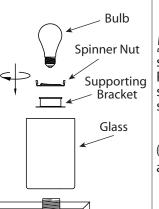

NOTE: Product may not look exactly as shown in figures.

**多。Connect (push) electrical** wires from fixture into correct inserts.

4。Attached fixture to mounting bracket by tightening the 2 screws.

- 5. Remove spinner nut and support bracket from socket. Position glass on lamp and secure with spinner nut and support bracket.
- 6. Install proper bulb type and wattage (not included).