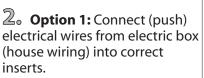

**多。Connect (push) electrical** wires from fixture into correct inserts.

4。Attached fixture to mounting bracket by tightening the 2 screws.

- 5. Remove spinner nut and support bracket from socket. Position glass on lamp and secure with spinner nut and support bracket.
- 6. Install proper bulb type and wattage (not included).