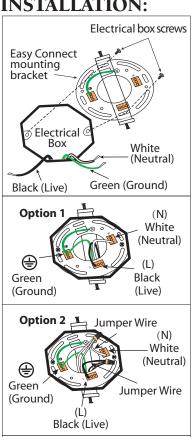

#### **INSTALLATION:**

 $\mathbb{1}_{ extstyle \circ}$  Attach easy connect mounting bracket to electrical box with electrical box screws (not included).

**Option 2:** For multiple black (live) & white (neutral) wires joined in the electrical box (house wiring), attach a single "black" and "white" Jumper Wire before connecting. Strip 7mm from a 6" Jumper Wires (AWG 12-24) supplied. Then connect (push) wires into correct inserts.