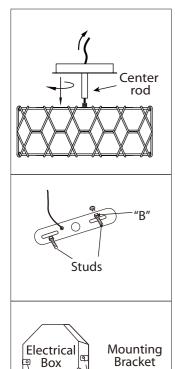

#### **INSTALLATION:**

Electrical

**Box Screws** 

(not included)

 $\int_0^\infty$  Screw the centre rod to the fixture.

Bo Mount the mounting bracket to electrical box using electrical box screws (not included). Make sure the studs on the mounting bracket are facing out from the electrical