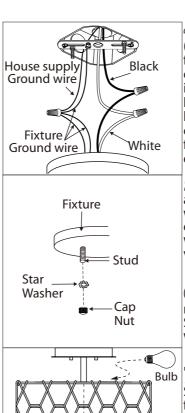

Connect the ground wires (bare copper or green) from your fixture to the ground wire (bare copper or green) or ground screw in the electrical box. Connect the black wire from the fixture to the black wire in the electrical box and connect the white wire from the fixture to the white wire in the electrical box.

5. Once connections of wires are completed, carefully tuck wires and wire nuts into the electrical box making sure no bare wire (on the black and white) is visible at the wire nuts. box.

6. Position fixture over studs on mounting bracket assembly. Secure fixture in place with star washer(s) and cap nut(s).