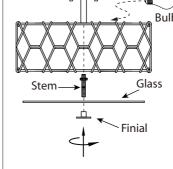

 $\mathbb{Z}_{\circ}$  Attach the stem to the fixture. Secure the glass in place by the finial.

 $\otimes_{\circ}$  Install specified bulb type and wattage (not included).