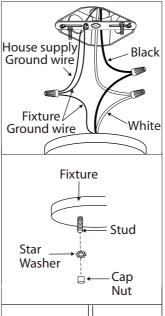

Connect the ground wires (bare copper or green) from your fixture to the ground wire (bare copper or green) or ground screw in the electrical box. Connect the black wire from the fixture to the black wire in the electrical box and connect the white wire from the fixture to the white wire in the electrical box.

6. Position fixture over studs on mounting bracket assembly. Secure fixture in place with star washer(s) and cap nut(s).

 $\begin{subarray}{l} \begin{subarray}{l} \beg$ 

Screw glass shade on to the fixture.