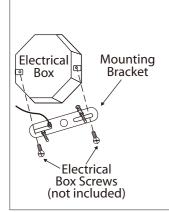

2. Loosen "B". Adjust stud to desired length and lock in place with "B"

3. Mount the mounting bracket to electrical box using electrical box screws (not included). Make sure the studs on the mounting bracket are facing out from the electrical box.