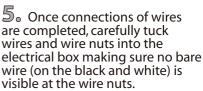

Connect the ground wires (bare copper or green) from your fixture to the ground wire (bare copper or green) or ground screw in the electrical box. Connect the black wire from the fixture to the black wire in the electrical box and connect the white wire from the fixture to the white wire in the electrical box.