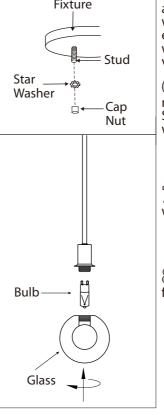

### **INSTALLATION:**

1 o Install the length of rod that is required by threading wire through the rod and screwing it to the fixture. Install swivel to the rod, ensuring that the sleeve is at the swivel.

6. Position fixture over studs on mounting bracket assembly. Secure fixture in place with star washer(s) and cap nut(s).

 $\begin{subarray}{l} \begin{subarray}{l} \beg$ 

Screw glass shade on to the fixture.