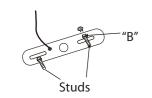

2. Loosen "B". Adjust stud to desired length and lock in place with "B"

3. Mount the mounting bracket to electrical box using electrical box screws (not included). Make sure the studs on the mounting bracket are facing out from the electrical box.