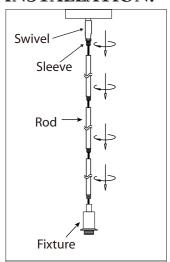

### **INSTALLATION:**

1 o Install the length of rod that is required by threading wire through the rod and screwing it to the fixture. Install swivel to the rod, ensuring that the sleeve is at the swivel.