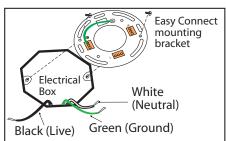

# INSTALL EASY CONNECT MOUNTING BRACKET: **STEP 1**

Attach easy connect mounting bracket to electrical box with electrical box screws (not included).

# **STEP 2 - Option 1**

Connect (push) electrical wires from electric box (house wiring) into correct inserts. Black (Live), White (Neutral), Green (Ground)