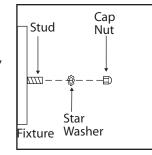

## STEP 4

Tuck electrical wires into outlet box and position fixture over studs on mounting bracket assembly. Secure fixture in place with star washer(s) and cap nut(s).

**Note:** If required, assemble body and spread the arms of the fixture out evenly.