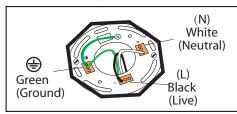

# **STEP 2 - Option 1**

Connect (push) electrical wires from electric box (house wiring) into correct inserts. Black (Live), White (Neutral), Green (Ground)