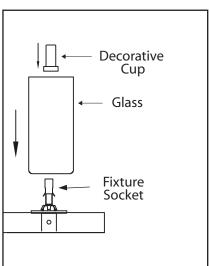

## STEP 5

Position glass on the fixture and push into place. Insent the decorative cup onto the socket.