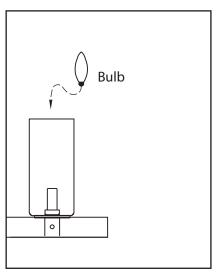

For multiple black (live) & white (neutral) wires joined in the electrical box (house wiring), attach a single "black" and "white" Jumper Wire before connecting. Strip 7mm from a 6" Jumper Wires (AWG 12-24) supplied. Then connect (push) wires into correct inserts.

## CONNECT LIGHT FIXTURE **STEP 3**



Connect (push) electrical wires from fixture into correct inserts. Black (live), White (neutral), Green (ground)

## STEP 4



Tuck electrical wires into outlet box and position fixture over studs on mounting bracket assembly. Secure fixture in place with star washer(s) and cap nut(s).

**Note:** If required, assemble body and spread the arms of the fixture out evenly.

## STEP 5



Position glass on the fixture and push into place. Insent the decorative cup onto the socket.

## STEP 6



Install proper bulb type and wattage (not included).