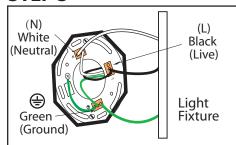

## CONNECT LIGHT FIXTURE **STEP 3**

Connect (push) electrical wires from fixture into correct inserts. Black (live), White (neutral), Green (ground)