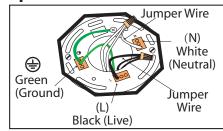

## **Option 2 - MULTIPLE ELECTRICAL BOX WIRES**

For multiple black (live) & white (neutral) wires joined in the electrical box (house wiring), attach a single "black" and "white" Jumper Wire before connecting. Strip 7mm from a 6" Jumper Wires (AWG 12-24) supplied. Then connect (push) wires into correct inserts.