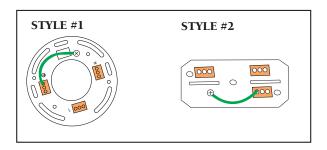

### **STEP 5** - Optional for some models (Note: Refer to the style of assembly that matches the style of your fixture.)

**STYLE#1** - Press and turn the center metal band to leave space. Install specified bulb type and wattage.

**STYLE#2** - Install specified bulb type and wattage. Install the guard with star washers and nuts.