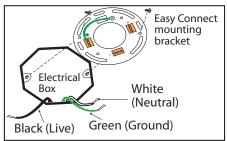

### INSTALL EASY CONNECT MOUNTING BRACKET:

#### STEP 1

Attach easy connect mounting bracket to electrical box with electrical box screws (not included).

### CONNECT HOUSE WIRES **STEP 2 - Option 1**

Connect (push) electrical wires from electric box (house wiring) into correct inserts. Black (Live), White (Neutral), Green (Ground)

### CONNECT LIGHT FIXTURE **STEP 3**

Connect (push) electrical wires from fixture into correct inserts. Black (live), White (neutral), Green (ground)