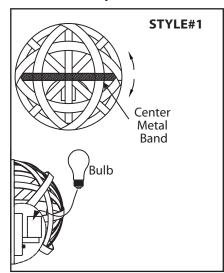

### **STEP 5** - Optional for some models (Note: Refer to the style of assembly that matches the style of your fixture.)

**STYLE#1** - Press and turn the center metal band to leave space. Install specified bulb type and wattage.