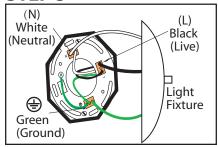

### CONNECT HOUSE WIRES **STEP 2 - Option 1**

Connect (push) electrical wires from electric box (house wiring) into correct inserts. Black (Live), White (Neutral), Green (Ground)

### **Option 2 - MULTIPLE ELECTRICAL BOX WIRES**

For multiple black (live) & white (neutral) wires joined in the electrical box (house wiring), attach a single "black" and "white" Jumper Wire before connecting. Strip 7mm from a 6" Jumper Wires (AWG 12-24) supplied. Then connect (push) wires into correct inserts.

### CONNECT LIGHT FIXTURE **STEP 3**

Connect (push) electrical wires from fixture into correct inserts. Black (live), White (neutral), Green (ground)