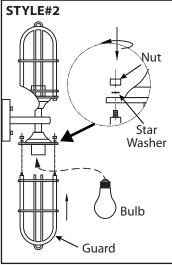

**STYLE#2** - Install specified bulb type and wattage. Install the guard with star washers and nuts.