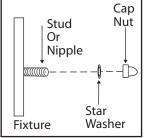

### <u>STEP 4</u>

Tuck electrical wires into outlet box and position fixture over studs or nipple on mounting bracket assembly. Secure fixture in place with star washer(s) and cap nut(s).

**Note:** If required, assemble body and spread the arms of the fixture out evenly.