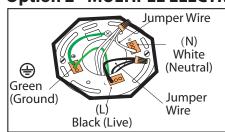

### **Option 2 - MULTIPLE ELECTRICAL BOX WIRES**

For multiple black (live) & white (neutral) wires joined in the electrical box (house wiring), attach a single "black" and "white" Jumper Wire before connecting. Strip 7mm from a 6" Jumper Wires (AWG 12-24) supplied. Then connect (push) wires into correct inserts.