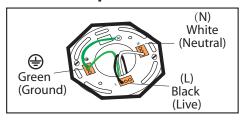

### CONNECT HOUSE WIRES **STEP 2 - Option 1**

Connect (push) electrical wires from electric box (house wiring) into correct inserts. Black (Live), White (Neutral), Green (Ground)