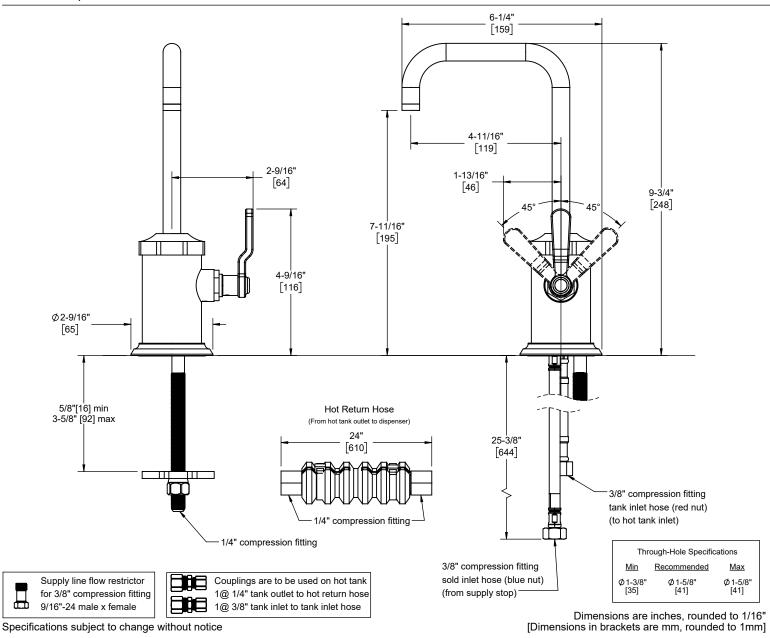

## <u>Descanso<sup>®</sup>Works</u>

## Industrial Single Handle Combo Hot & Cold Water Dispenser

## Features

- 25+ artisan finishes including 12 PVD finishes
- All brass construction
- Insulated to reduce heat to faucet
- Self-Closing for hot water
- Max flow rate: 1.0 gpm (3.8 L/min)
- <u>Not</u> compatible with RO filter units
- Requires Hot Water Tank (9628SS) sold separately

## **Codes/Standards Applicable**

Product meets or exceeds the following:

- ASME A112.18.1/CSA B125.1
- NSF 61, NSF 372, CEC, & DOE
- Commonwealth of MA
- ADA compliant





9623Q-K81-BL



www.californiafaucets.com

9623Q-K81-BL\_sp\_240801