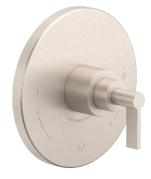

# <u>Cayucos</u>™

## California Faucets® Pressure Balance Trim Only - Integral Dual Non-Shared Outlets

#### **Features**

- 25+ artisan finishes including 12 PVD finishes
- · All brass construction
- Control two independent outlet devices (e.g. tub/shower or shower/handshower)
- · Single-handle with markings for dual outlets
- Screwless faceplate



TO-PB2L-40 shown

# 1





**TO-PB2L-40** 

TO-PB2L-40X

### **Codes/Standards Applicable**

Product meets or exceeds the following:

- ASME A112.18.1/CSA B125.1
- ASSE 1016



TO-PB2L-40



TO-PB2L-40X





Dimensions are inches, rounded to 1/16" [Dimensions in brackets are mm, rounded to 1mm]