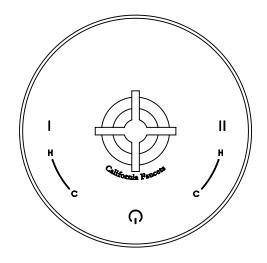

# 1

**TO-PB2L-40** 

TO-PB2L-40X

### **Codes/Standards Applicable**

Product meets or exceeds the following:

- ASME A112.18.1/CSA B125.1
- ASSE 1016

TO-PB2L-40

TO-PB2L-40X

Dimensions are inches, rounded to 1/16" [Dimensions in brackets are mm, rounded to 1mm]