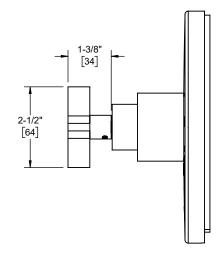

TO-PB2L-40 shown

# 1

**TO-PB2L-40** 

TO-PB2L-40X

### **Codes/Standards Applicable**

Product meets or exceeds the following:

- ASME A112.18.1/CSA B125.1
- ASSE 1016

TO-PB2L-40

TO-PB2L-40X

Dimensions are inches, rounded to 1/16" [Dimensions in brackets are mm, rounded to 1mm]