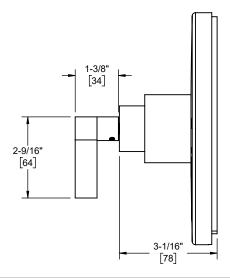

# 1

**TO-PB2L-40** 

TO-PB2L-40X

### **Codes/Standards Applicable**

Product meets or exceeds the following:

- ASME A112.18.1/CSA B125.1
- ASSE 1016

TO-PB2L-40

TO-PB2L-40X

Dimensions are inches, rounded to 1/16" [Dimensions in brackets are mm, rounded to 1mm]