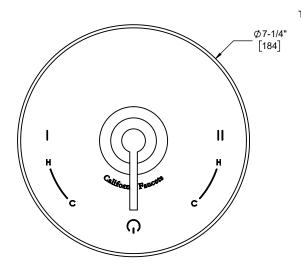

# 1

**TO-PB2L-40** 

TO-PB2L-40X

### **Codes/Standards Applicable**

Product meets or exceeds the following:

- ASME A112.18.1/CSA B125.1
- ASSE 1016

TO-PB2L-40

TO-PB2L-40X

Dimensions are inches, rounded to 1/16" [Dimensions in brackets are mm, rounded to 1mm]