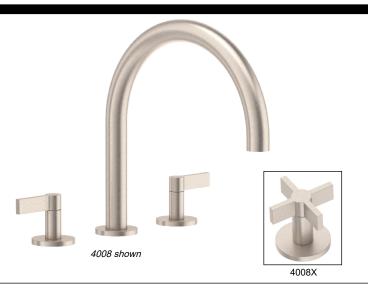

## <u>Cayucos</u>™

Roman Tub Set

## **Features**

- · 25+ artisan finishes including 12 PVD finishes
- · All brass construction
- 16gpm (60.6 L/min) max flow rate
- · Comes as complete set with trim and valves