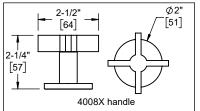

Dimensions are inches, rounded to 1/16" [Dimensions in brackets are mm, rounded to 1mm]