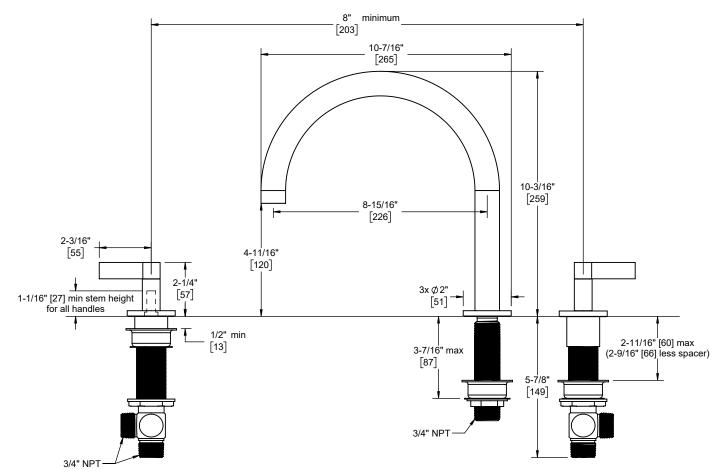

| Min Recommended Max   Spout: Ø1-1/16" [27] Ø1-3/8" [35] Ø1-1/2" [38]   Valve: Ø1-3/8" [27] Ø1-1/2" [38] Ø1-1/2" [38] | Through-Hole Specifications |               |               |              |
|----------------------------------------------------------------------------------------------------------------------|-----------------------------|---------------|---------------|--------------|
|                                                                                                                      |                             | <u>Min</u>    | Recommended   | <u>Max</u>   |
| Valve: Ø1-3/8" [27] Ø1-1/2" [38] Ø1-1/2" [38]                                                                        | Spout:                      | Ø1-1/16" [27] | Ø 1-3/8" [35] | Ø1-1/2" [38] |
|                                                                                                                      | Valve:                      | Ø 1-3/8" [27] | Ø 1-1/2" [38] | Ø1-1/2" [38] |

Dimensions are inches, rounded to 1/16" [Dimensions in brackets are mm, rounded to 1mm]