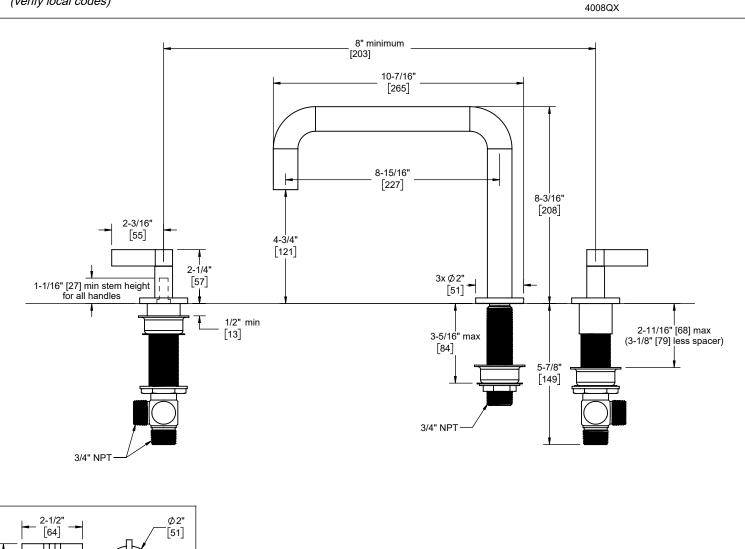

Roman Tub Set

40080 4008Q

4008Q shown

Dimensions are inches, rounded to 1/16" [Dimensions in brackets are mm, rounded to 1mm]

4008QX handle Specifications subject to change without notice

www.californiafaucets.com

2-1/4" [57]

4008Q\_sp\_240605