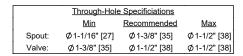

4008Q shown

Dimensions are inches, rounded to 1/16" [Dimensions in brackets are mm, rounded to 1mm]

4008QX handle Specifications subject to change without notice

www.californiafaucets.com

2-1/4" [57]

4008Q\_sp\_240605