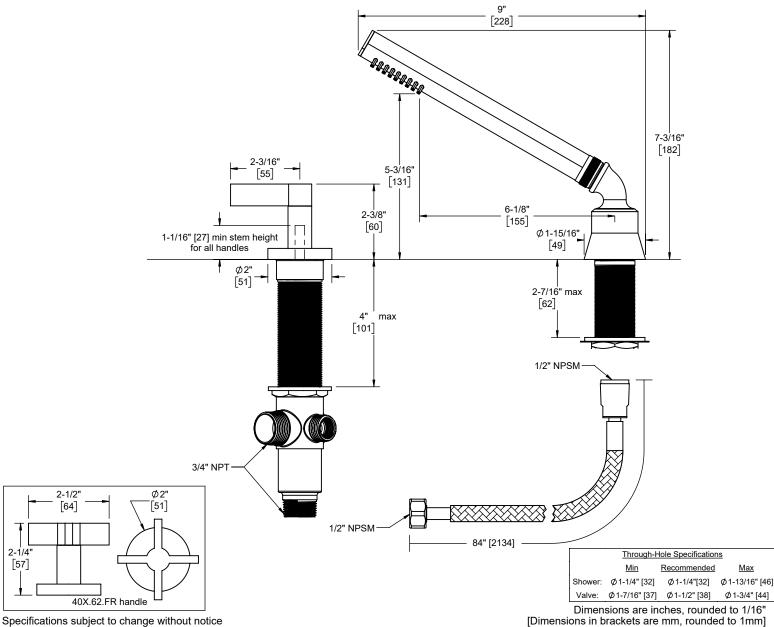

## **Features**

- 25+ artisan finishes including 12 PVD finishes
- All brass construction
- Handshower and swivel nut with 1/2" MIP inlets
- 2.0gpm (7.6 L/min) or 1.8gpm (6.8 L/min) max flow rate
- Durable 84" black poly braided hose, provides quiet non-marring operation
- Includes diverter valve (DDV-R)

## **Codes/Standards Applicable**

Product meets or exceeds the following:

- ASME A112.18.1/CSA B125.1
- NSF 61, NSF 372, CEC (1.8 gpm) & DOE (1.8 & 2.0 gpm)
- EPA WaterSense (2.0 gpm)
- · Commonwealth of MA
- ADA compliant (blade lever handle only)