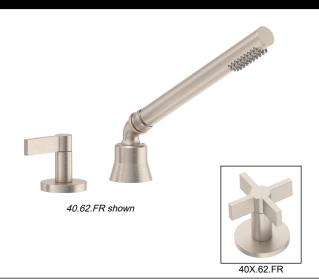

## <u>Cayucos</u>™

## Roman Tub Handshower & Diverter

## **Features**

- 25+ artisan finishes including 12 PVD finishes
- All brass construction
- Handshower and swivel nut with 1/2" MIP inlets
- 2.0gpm (7.6 L/min) or 1.8gpm (6.8 L/min) max flow rate
- Durable 84" black poly braided hose, provides quiet non-marring operation
- Includes diverter valve (DDV-R)