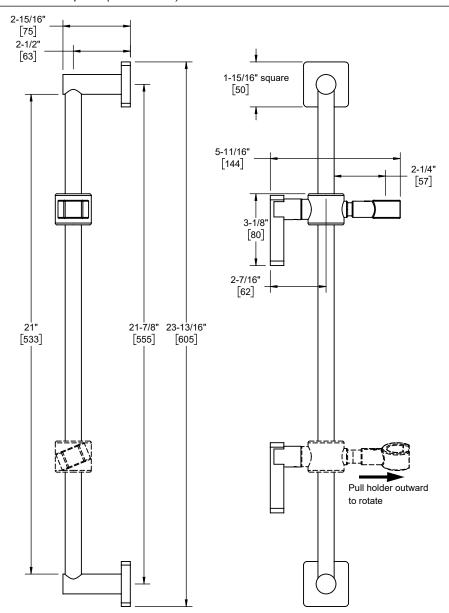

SB-37 SB-37T SB-37X SB-37XT

Dimensions are inches, rounded to 1/16" [Dimensions in brackets are mm, rounded to 1mm]

Specifications subject to change without notice