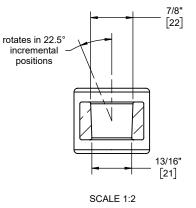

## **Features**

- · 25+ artisan finishes including 13 PVD finishes
- · All brass construction
- Bar pivots 180° without loosening slide handle
- · Adjustable position slide with positive-lock swivel handle
- · Accepts most conical handshower hoses
- · Right or left handed based on installation
- · Includes all mounting hardware

Dimensions are inches, rounded to 1/16" [Dimensions in brackets are mm, rounded to 1mm]

Specifications subject to change without notice