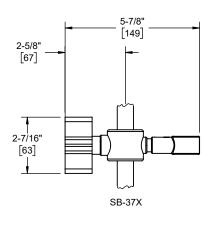

SB-37 SB-37T SB-37X SB-37XT

Dimensions are inches, rounded to 1/16" [Dimensions in brackets are mm, rounded to 1mm]

Specifications subject to change without notice