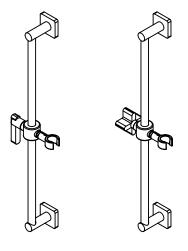

## San Elijo™

Slide Bar

SB-37 SB-37T SB-37X SB-37XT

## **Codes/Standards Applicable**

Product meets or exceeds the following:

- ASME A112.18.1/CSA B125.1
- ADA compliant (lever handle)

SB-37-SN shown SB-37X-SN shown

(4X) #8 X 1" phillips head screw

(4X) anchor, plastic #8-10 finned