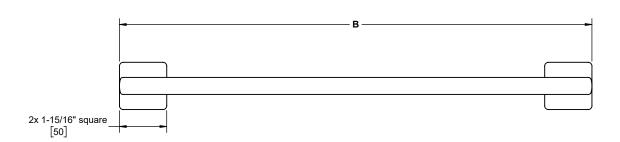

## **Codes/Standards Applicable**

Product meets or exceeds the following:

None applicable

| SKU      | Α               | В               | С               |
|----------|-----------------|-----------------|-----------------|
| 37-9-ZZ  | 6-3/4" [171]    | 8-11/16" [221]  | 6" [153]        |
| 37-18-ZZ | 17-11/16" [450] | 19-11/16" [500] | 17" [432]       |
| 37-24-ZZ | 23-5/8" [600]   | 25-9/16" [650]  | 22-15/16" [582] |
| 37-30-ZZ | 30" [762]       | 31-15/16" [812] | 29-5/16" [744]  |