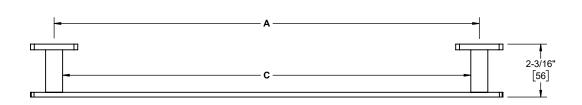

## **Codes/Standards Applicable**

Product meets or exceeds the following:

None applicable

| SKU      | Α               | В               | С               |
|----------|-----------------|-----------------|-----------------|
| 37-9-ZZ  | 6-3/4" [171]    | 8-11/16" [221]  | 6" [153]        |
| 37-18-ZZ | 17-11/16" [450] | 19-11/16" [500] | 17" [432]       |
| 37-24-ZZ | 23-5/8" [600]   | 25-9/16" [650]  | 22-15/16" [582] |
| 37-30-ZZ | 30" [762]       | 31-15/16" [812] | 29-5/16" [744]  |