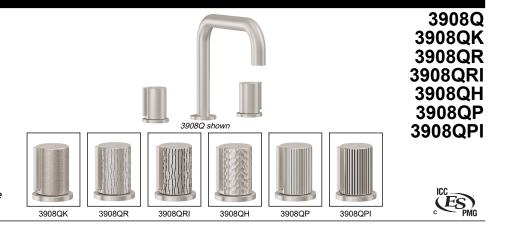

## <u>Jamala</u>®

Roman Tub Set

## **Features**

- 25+ artisan finishes including 12 PVD finishes
- All brass construction
- 16gpm (60.6 L/min) max flow rate
- · Comes as complete set with trim and valves