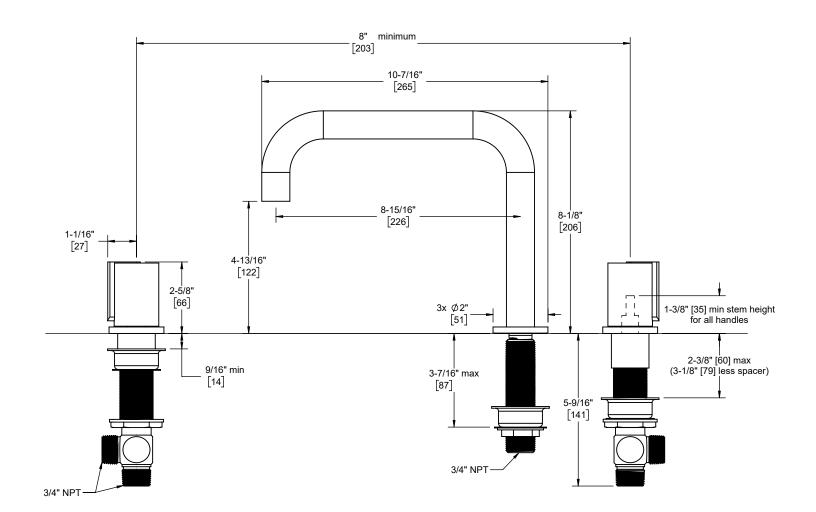

## **Codes/Standards Applicable**

Product meets or exceeds the following:

- ASME A112.18.1/CSA B125.1
- ADA compliant
- Installation of upstream tempering device may be required (verify local codes)

| Through-Hole Specifications |                  |              |              |
|-----------------------------|------------------|--------------|--------------|
|                             | Min              | Recommended  | Max          |
| Spout:                      | Ø1-1/16"<br>[27] | Ø1-3/8" [35] | Ø1-1/2" [38] |
| Valve:                      | Ø1-3/8" [35]     | Ø1-1/2" [38] | Ø1-1/2" [38] |

Dimensions are inches, rounded to 1/16" [Dimensions in brackets are mm, rounded to 1mm]

Specifications subject to change without notice