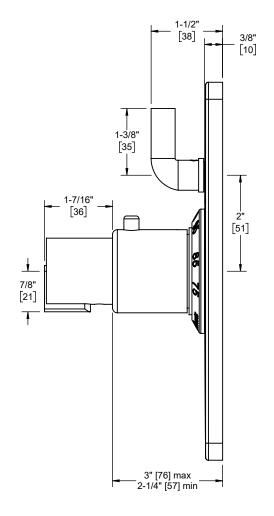

TO-THC1L-39 TO-THC1L-39K TO-THC1L-39R TO-THC1L-39RI TO-THC1L-39H TO-THC1L-39P TO-THC1L-39PI