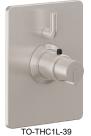

## StyleTherm® Trim Only w/Single Volume Control

## **Features**

- 25+ artisan finishes including 12 PVD finishes
- All brass construction
- 100°F safety stop button with manual override
- Single integral volume control
- Engraved brass temperature ring

TO-THC1L-39 TO-THC1L-39K TO-THC1L-39R TO-THC1L-39RI TO-THC1L-39H TO-THC1L-39P TO-THC1L-39PI