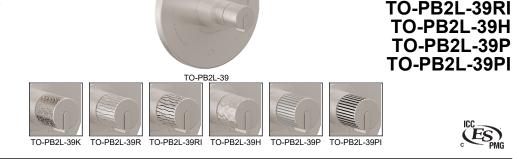

## **Codes/Standards Applicable**

Product meets or exceeds the following:

- ASME A112.18.1/CSA B125.1
- ASSE 1016

<u>Jalama</u>®

**TO-PB2L-39** 

TO-PB2L-39K

TO-PB2L-39R

www.californiafaucets.com