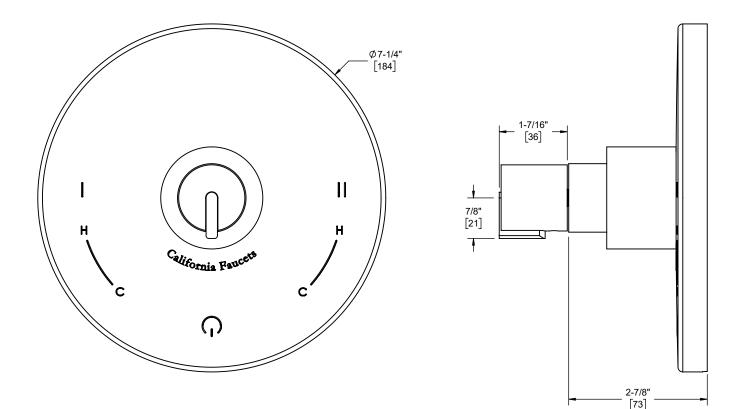

Dimensions are inches, rounded to 1/16" [Dimensions in brackets are mm, rounded to 1mm]