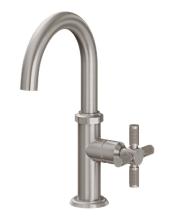

3109F-1-SN shown

3109XK-1-SN shown

Specifications subject to change without notice

Dimensions are inches, rounded to 1/16" [Dimensions in brackets are mm, rounded to 1mm]