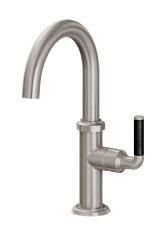

3109F-1-SN shown

3109XK-1-SN shown

Specifications subject to change without notice

Dimensions are inches, rounded to 1/16" [Dimensions in brackets are mm, rounded to 1mm]