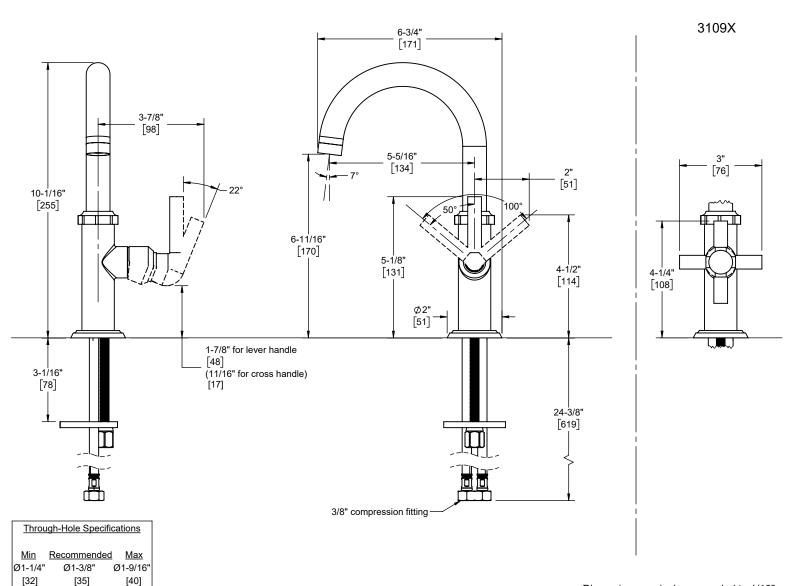

3109F-1-SN shown

3109XK-1-SN shown

Specifications subject to change without notice

Dimensions are inches, rounded to 1/16" [Dimensions in brackets are mm, rounded to 1mm]