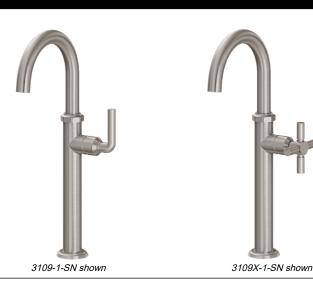

## **Descanso**®

## Single Hole Lavatory/Bar/Prep Faucet - High Spout

## **Features**

- 25+ artisan finishes including 12 PVD finishes
- · All brass construction
- 5-5/16" spout center to center
- · Single handle operation cartridge with ceramic disc
- · Flexible braided hoses for ease of installation
- 1.2gpm (4.5 L/min) max flow rate