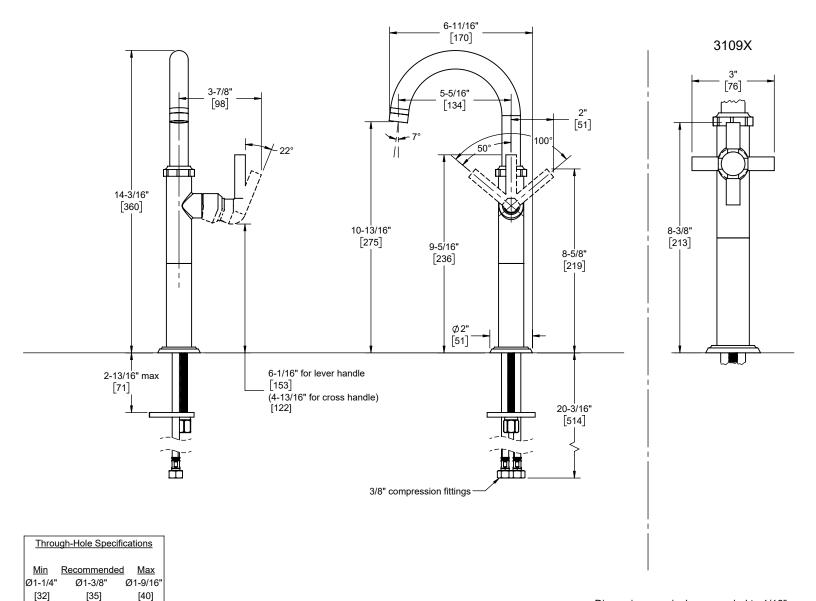

## **Features**

- 25+ artisan finishes including 12 PVD finishes
- · All brass construction
- 5-5/16" spout center to center
- · Single handle operation cartridge with ceramic disc
- · Flexible braided hoses for ease of installation
- 1.2gpm (4.5 L/min) max flow rate

3109-2 3109F-2 3109K-2 3109X-2 3109XF-2 3109XK-2 3109XT-2

Specifications subject to change without notice

Dimensions are inches, rounded to 1/16" [Dimensions in brackets are mm, rounded to 1mm]