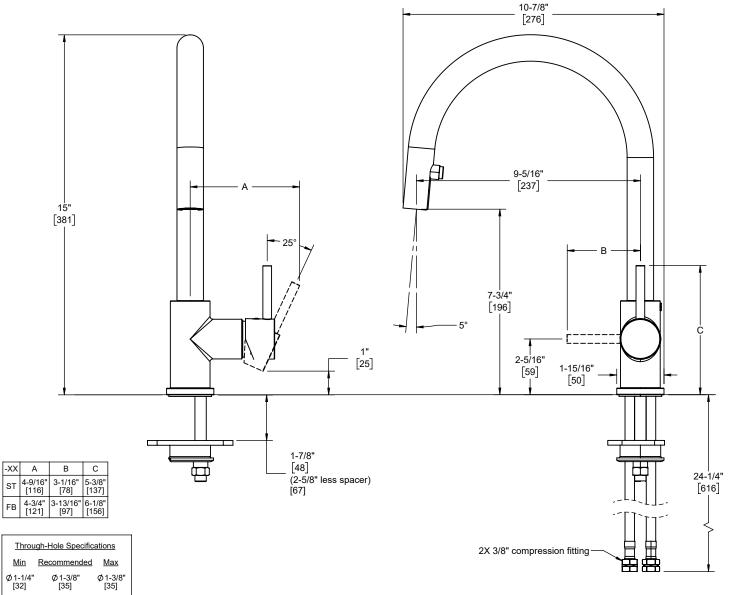

Dimensions are inches, rounded to 1/16" [Dimensions in brackets are mm, rounded to 1mm]