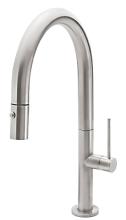

## **Poetto**®

K50-102-XX

## Pull-Down Kitchen Faucet - Low Arc Spout

## **Features**

- Available in 28 finishes including 13 PVD finishes
- All brass construction including sprayhead
- 360° rotating spout with magnetic sprayhead docking
- One button control for aerated or spray stream
- Spray jets have easy-to-clean surface
- Quiet polymer-braided hose with rotating joint
- Ceramic disc cartridge
- Max flow rate: 1.8 gpm (6.8 L/min)