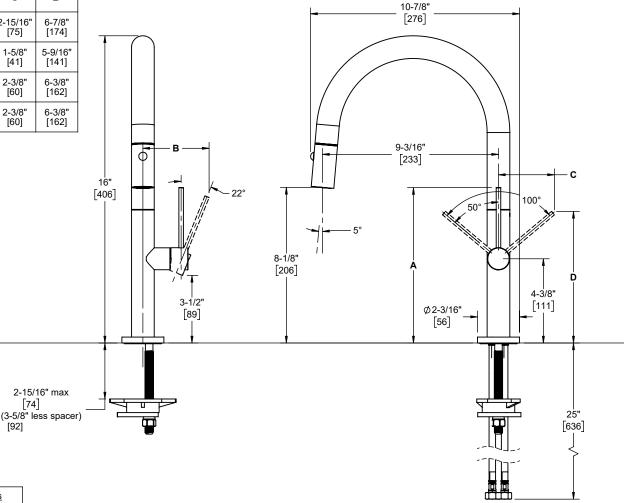

## **Codes/Standards Applicable**

Product meets or exceeds the following:

- ASME A112.18.1/CSA B125.1
- NSF 61, NSF 372, CEC, & DOE
- Commonwealth of MA
- ADA compliant

XX = Denotes handle style

| Handle<br>Style | Α       | В        | С        | D       |
|-----------------|---------|----------|----------|---------|
| ST              | 8-1/16" | 3-7/16"  | 2-15/16" | 6-7/8"  |
| BST             | [206]   | [87]     | [75]     | [174]   |
| SST             | 6-7/16" | 2-13/16" | 1-5/8"   | 5-9/16" |
| BSST            | [164]   | [71]     | [41]     | [141]   |
| FB              | 7-1/16" | 3-3/8"   | 2-3/8"   | 6-3/8"  |
| BFB             | [180]   | [86]     | [60]     | [162]   |
| RB              | 7"      | 2-15/16" | 2-3/8"   | 6-3/8"  |
| BRB             | [177]   | [74]     | [60]     | [162]   |
| BKB             | [177]   | [/4]     | [60]     | [162]   |

2-15/16" max [74]

[92]

Dimensions are inches, rounded to 1/16" [Dimensions in brackets are mm, rounded to 1mm]