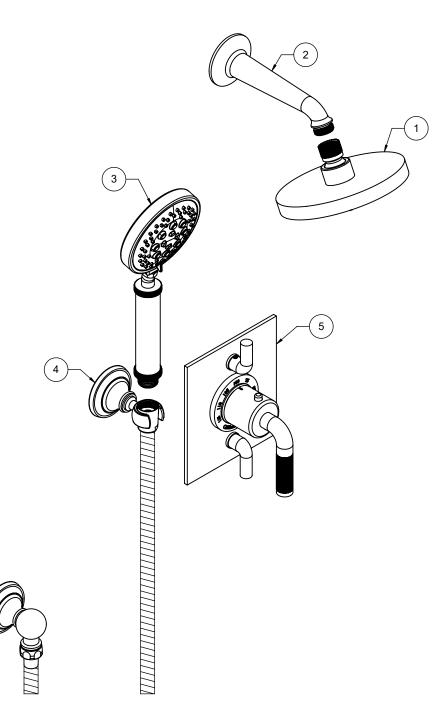

## "ZZ" denotes finish, "FR" denotes flow rate

| Item | Model            | Description                                    | Links               |
|------|------------------|------------------------------------------------|---------------------|
| 1    | SH-083.FR-ZZ     | 5-5/8" Multi-Function Showerhead               | Specification Sheet |
| 2    | SH-01.6-ZZ       | One Piece 6" Shower Arm & Flange               | Specification Sheet |
| 3    | HS-083-30K.FR-ZZ | 4-1/16" Brass Multi-Function Handshower        | Specification Sheet |
| 4    | 9125-48-ZZ       | Wall Mounted Handshower Kit                    | Specification Sheet |
| 5    | TO-THF2L-30K-ZZ  | StyleTherm® Trim Only with Dual Volume Control | Specification Sheet |