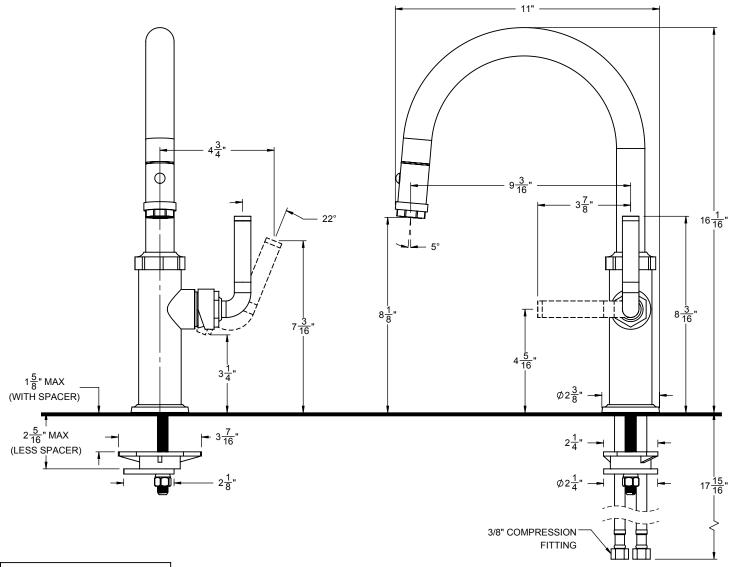

XX = DENOTES HANDLE STYLE

**THROUGH-HOLE SPECIFICATIONS** RECOMMENDED MAX Ø 1-1/4" Ø 1-3/8" Ø1-3/8"