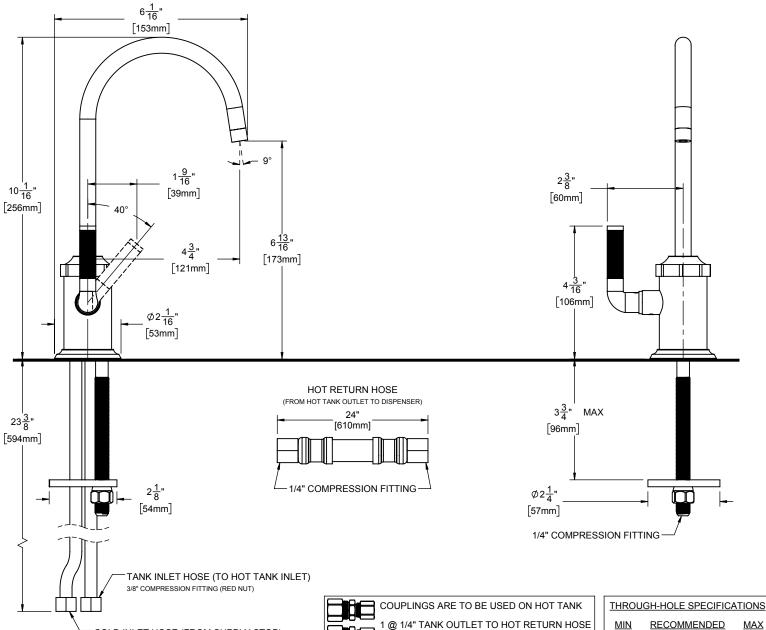

XX = DENOTES HANDLE STYLE

3/8" COMPRESSION FITTING (BLUE NUT)

COLD INLET HOSE (FROM SUPPLY STOP)

Ø 1-1/4"

1 @ 3/8" TANK INLET TO TANK INLET HOSE

Ø1-3/8"

Ø 1-1/2"