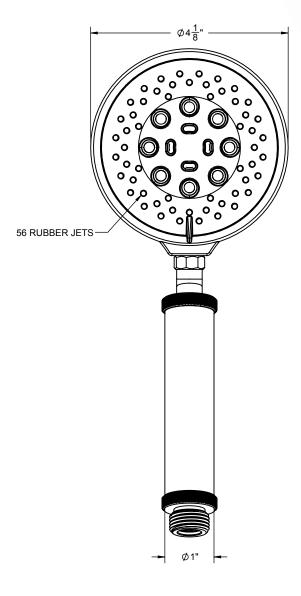

## <u>Handshower</u>

4-1/8" BRASS MULTI-FUNCTION HANDSHOWER

## Features

- 1/2" MIP inlet
- 3 function handshower: rain, air, & massage
- Self-cleaning rubber jets All brass body with coined accents

- All blass body with confed accents
  4-1/8" diameter, gray face
  Replace .FR with desired max flow rate:
  HS-083.25 for 2.5 gpm
  HS-083.20 for 2.0 gpm
  HS-083.18 for 1.8 gpm
  Over 28 finishes including 13 PVD finishes