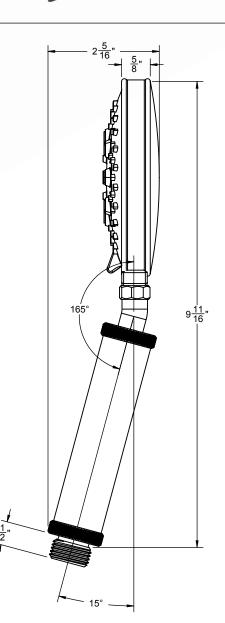

## <u>Handshower</u>

4-1/8" BRASS MULTI-FUNCTION HANDSHOWER

## Features

- 1/2" MIP inlet
- 3 function handshower: rain, air, & massage
- Self-cleaning rubber jets All brass body with coined accents

- All blass body with confed accents
  4-1/8" diameter, gray face
  Replace .FR with desired max flow rate:
  HS-083.25 for 2.5 gpm
  HS-083.20 for 2.0 gpm
  HS-083.18 for 1.8 gpm
  Over 28 finishes including 13 PVD finishes