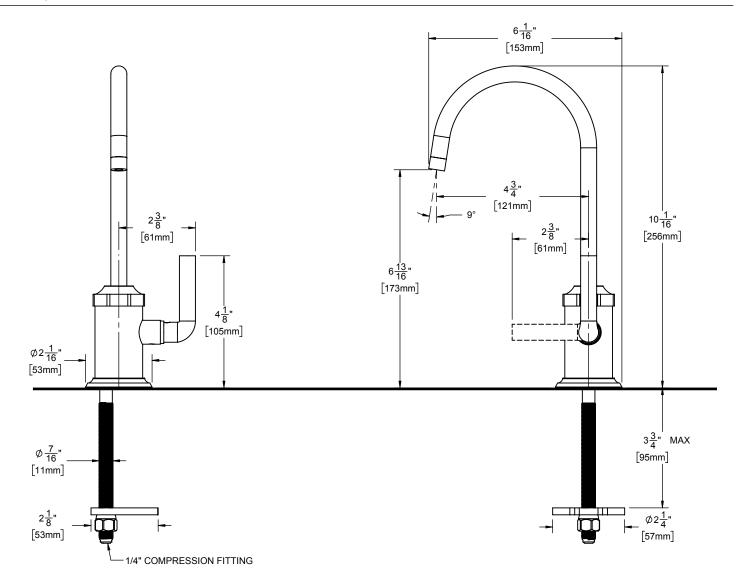

XX = DENOTES HANDLE STYLE

**THROUGH-HOLE SPECIFICATIONS** RECOMMENDED MIN MAX

Ø1" [25mm] Ø 1/2" [13mm]

Ø1-1/2" [38mm]

**ALL DIMENSIONS SHOWN TO NEAREST 1/16"** [DIMENSIONS SHOWN TO NEAREST 1mm]