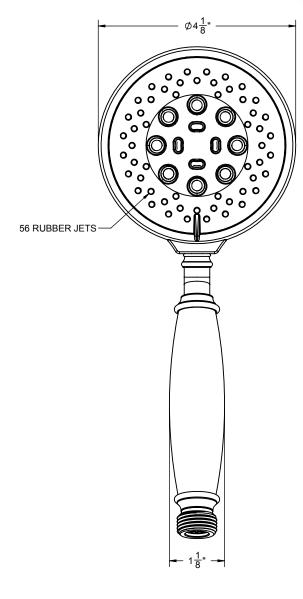

## **Handshower**

4-1/8" BRASS MULTI-FUNCTION HANDSHOWER

## **Features**

- 1/2" MIP inlet
- 3 function handshower: rain, air, & massage
- Self-cleaning rubber jets
- All brass body

- 4-1/8" diameter, gray face
  Replace .FR with desired max flow rate:
   HS-073.25 for 2.5 gpm
   HS-073.20 for 2.0 gpm
   HS-073.18 for 1.8 gpm
  Over 28 finishes including 13 PVD finishes

ALL DIMENSIONS SHOWN TO NEAREST 1/16"