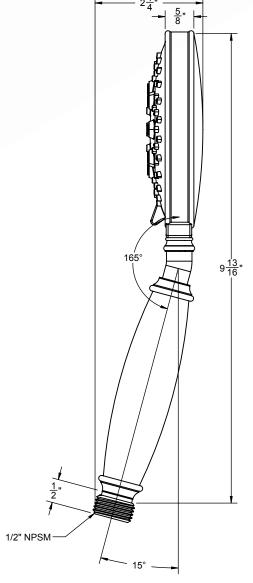

## **Handshower**

4-1/8" BRASS MULTI-FUNCTION HANDSHOWER

## **Features**

- 1/2" MIP inlet
- 3 function handshower: rain, air, & massage
- Self-cleaning rubber jets
- All brass body

- 4-1/8" diameter, gray face
  Replace .FR with desired max flow rate:
   HS-073.25 for 2.5 gpm
   HS-073.20 for 2.0 gpm
   HS-073.18 for 1.8 gpm
  Over 28 finishes including 13 PVD finishes

ALL DIMENSIONS SHOWN TO NEAREST 1/16"