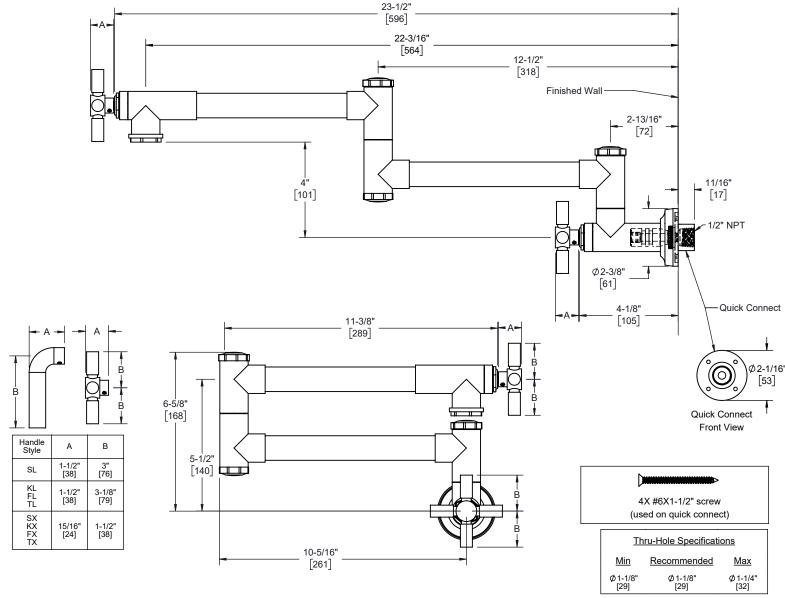

Dimensions are inches, rounded to 1/16" [Dimensions in brackets are mm, rounded to 1mm]