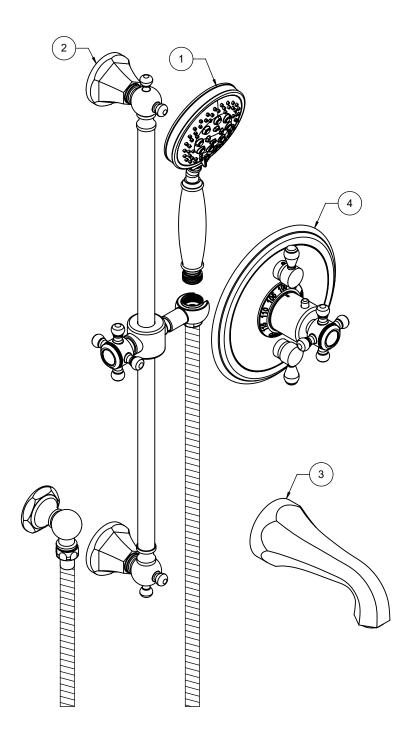

| Item | Model         | Description                                    | Links               |
|------|---------------|------------------------------------------------|---------------------|
| 1    | HS-073.FR-ZZ  | 4-1/8" Brass Multi-Function Handshower         | Specification Sheet |
| 2    | 9129-47-ZZ    | Slide Bar Handshower Kit                       | Specification Sheet |
| 3    | TS-47-ZZ      | Wall Tub Spout                                 | Specification Sheet |
| 4    | TO-TH2L-47-ZZ | StyleTherm® Trim Only with Dual Volume Control | Specification Sheet |