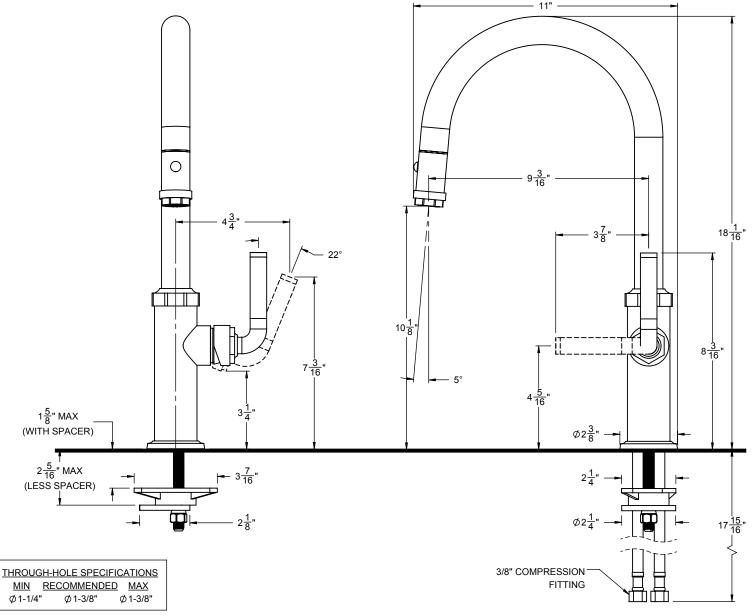

WN KITCHEN FAUCET - HIGH SPOUT

## **Features**

- All brass construction
- High-arc 360° rotating spout allows for easy filling of large pots
- Magnetic docking secures sprayhead into spout
- Sprayhead button switches between aerated and spray modes
- Spray jets have easy-to-clean surface that withstands mineral build-up
- Quiet polymer-braided hose with rotating joint at sprayhead allows for smooth and non-binding use
- Ceramic disc cartridge Max flow rate: 1.8 gpm (6.8 L/min)
- Over 30 finishes including 15 PVD finishes

## **Codes/Standards Applicable**

Product meets or exceeds the following:

- ASME A112.18.1/CSA B125.1
- NSF 61 and NSF 372
- CEC / DOE
- Commonwealth of MA
- ADA Compliant



CF-K30-100-FL shown

CF-K30-100-FL CF-K30-100-KL CF-K30-100-SL



XX = DENOTES HANDLE STYLE



ALL DIMENSIONS SHOWN TO NEAREST 1/16"