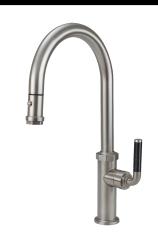

## **Codes/Standards Applicable**

Product meets or exceeds the following:

- ASME A112.18.1/CSA B125.1
- NSF 61 and NSF 372
- CEC / DOE
- Commonwealth of MA
- ADA Compliant

CF-K30-100-FL shown

CF-K30-100-FL CF-K30-100-KL CF-K30-100-SL