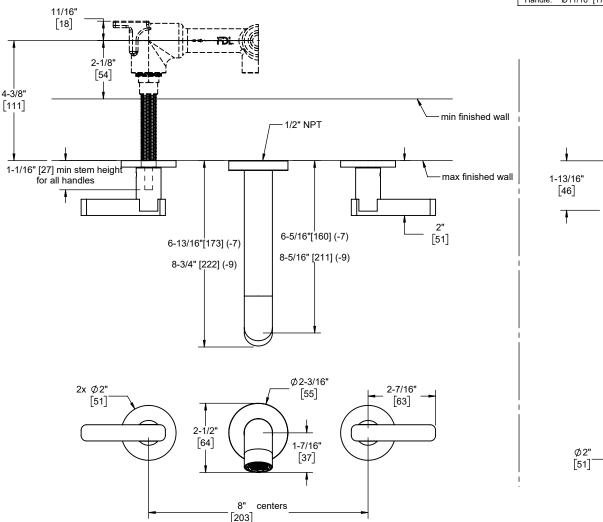

TO-V3802X

TO-V3802XT

Dimensions are inches, rounded to 1/16" [Dimensions in brackets are mm, rounded to 1mm]