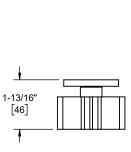

TO-V3802X

TO-V3802XT

Dimensions are inches, rounded to 1/16" [Dimensions in brackets are mm, rounded to 1mm]