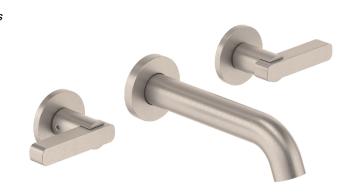

# San Elijo™

### **Two Handle Lavatory Wall Faucet Trim Only**

#### **Features**

- 25+ artisan finishes including 12 PVD finishes
- · All brass construction
- 1.2gpm (4.5 L/min) max flow rate
- · Rough valve (VL-R) sold separately



TO-V3802-7 TO-V3802X-7 TO-V3802XT-7 TO-V3802XT-7 TO-V3802-9 TO-V3802X-9 TO-V3802XT-9

# Certies by ICC-ES

TO-V3802-7-SN shown

## **Codes/Standards Applicable**

Product meets or exceeds the following:

- ASME A112.18.1/CSA B125.1
- NSF 61, NSF 372, CEC & DOE
- EPA WaterSense
- · Commonwealth of MA
- · ADA compliant (lever handles only)

TO-V3802X

TO-V3802XT







Dimensions are inches, rounded to 1/16" [Dimensions in brackets are mm, rounded to 1mm]