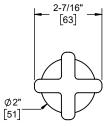

TO-V3802X

TO-V3802XT

Dimensions are inches, rounded to 1/16" [Dimensions in brackets are mm, rounded to 1mm]