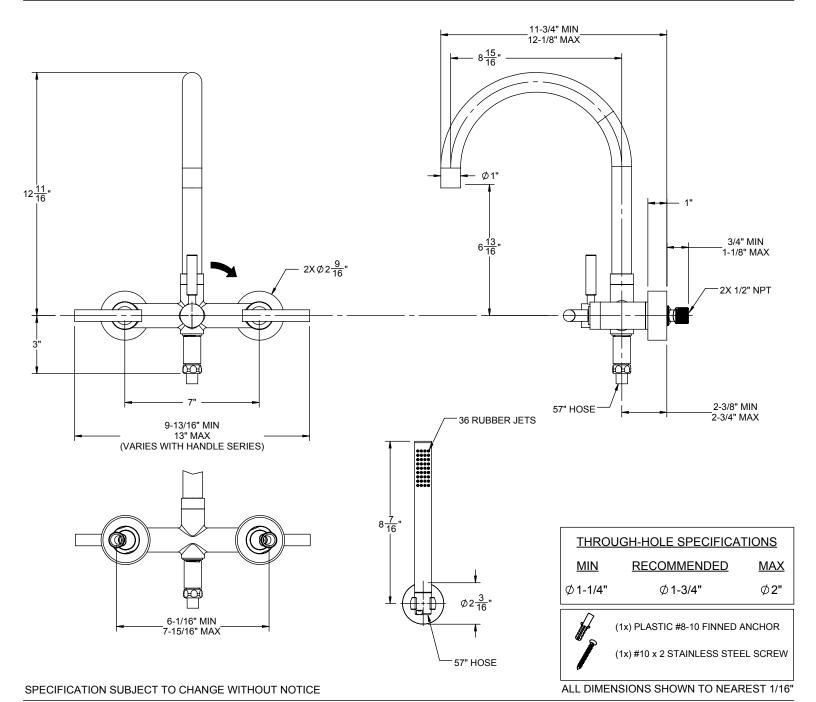

## Features

- Tub filler: Max flow rate 15 gpm (60.6 L/min)at 60 psi Handshower: Max flow rate 2.0 gpm (7.6 L/min)
- EPA WaterSense Certified handshower
- 1/4 turn ceramic disc cartridges Replace "XX" with desired handle series
- Solid brass construction
- Over 30 finishes including 15 PVD finishes