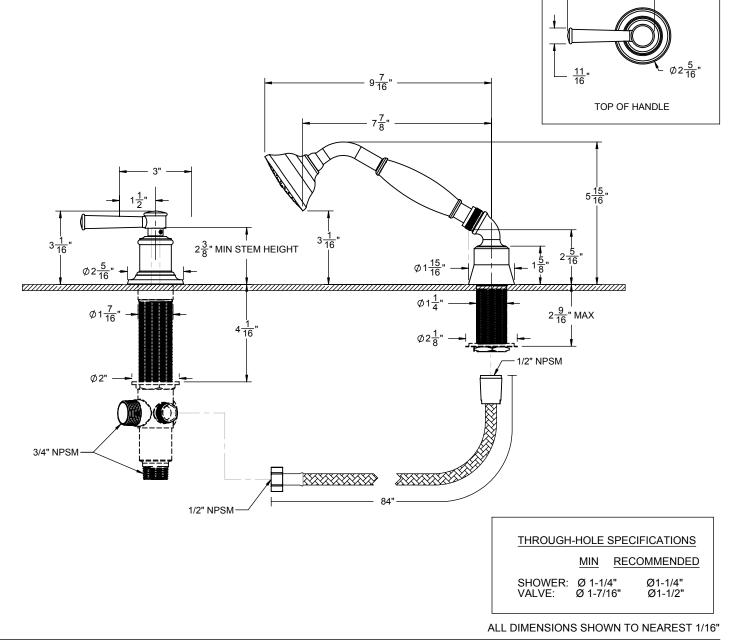

## **Features**

- Over 30 finishes including 14 PVD finishes
- Solid brass construction
- Handshower: Maximum flow rate: 2.5 gpm (9.5 L/m) or 2.0 gpm (7.6 L/m) for "WE" (water efficient) model Handshower: 1/2" MIP inlet with self-clean rubber jets Handshower elbow: 1/2" FIP swivel nut with1/2" MIP inlet

- Hose: 84" Black poly braided hose. Provides durable, quiet & no damage to trim finish during operation Diverter valve (DDV-R) sold separately For additional product offerings, see www.californiafaucets.com