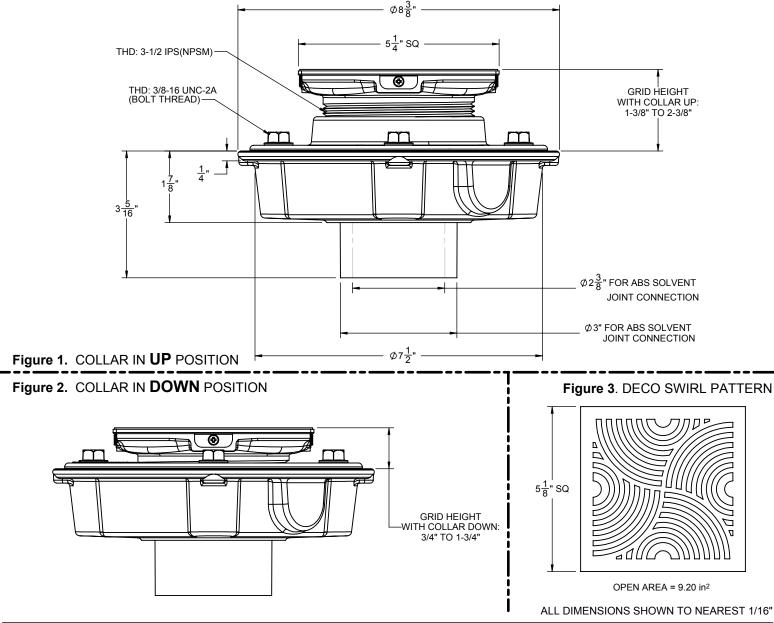

## Features

- Over 30 finishes including 14 PVD finishes Solid brass decorative grid with no visible surface screws

- Surface is foot friendly with no sharp edges Rigid grid construction will not dish or bend Square design for easy floor design and installation •
- •
- Outlet flow rate: 20 gpm (75 Lpm) with 1/4" head of water ABS body with reversible weep-hole membrane collar
- Dual outlet connection: 2" slip & 3" spigot