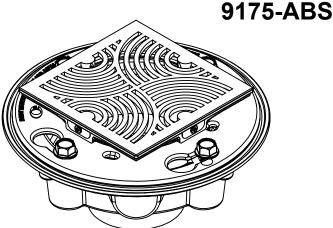

## **StyleDrain DECO SWIRL**

## Features

- Over 30 finishes including 14 PVD finishes Solid brass decorative grid with no visible surface screws

- Surface is foot friendly with no sharp edges Rigid grid construction will not dish or bend Square design for easy floor design and installation •
- •
- Outlet flow rate: 20 gpm (75 Lpm) with 1/4" head of water ABS body with reversible weep-hole membrane collar
- Dual outlet connection: 2" slip & 3" spigot